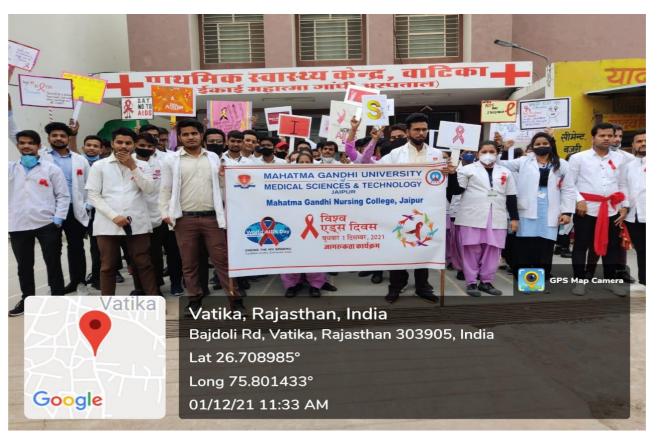

### Rural Health and Training Center (RHTC)-Vatika

Available services -

Out Patient Departments (OPD):

- 1. General Medicine/Screening
- 2. Pediatrics/ Under-5clinic
- 3. Antenatal Care Clinic/ OBGY Clinic
- 4. Ophthalmology Clinic
- 5. Orthopedic & Physiotherapy Clinic
- 6. Dental Clinic
- 7. Dressing & FirstAid/Pharmacy
- 8. Minor OT
- 9. Immunization
- 10. Registration/Records Documentation

### **RHTC details:**

| OPDTimings                       | 9:00 am to 4:00 pm                                                                                                                                                                                                                                       |  |  |  |
|----------------------------------|----------------------------------------------------------------------------------------------------------------------------------------------------------------------------------------------------------------------------------------------------------|--|--|--|
| Population catered               | Approx. 17,000                                                                                                                                                                                                                                           |  |  |  |
| Distance from                    | Approx. 15 kms                                                                                                                                                                                                                                           |  |  |  |
| Dally average OPD                | 30-35 patients                                                                                                                                                                                                                                           |  |  |  |
| Teaching and Training Activities | <ol> <li>Specialty days-         Thursday- Immunization day         For any specialist opinion, patients arereferred to MG Hospital.     </li> <li>RHTC Field visit- Regular visit of UGs, PGs, DentalUGs, Dental PGs, Nursing students.</li> </ol>      |  |  |  |
|                                  | <ul> <li>3. Specialist Camps&amp; multi diagnostic camps in surrounding area</li> <li>4. Celebration of important Health days.</li> <li>5. Social activities &amp; community participation -</li> <li>Regular camps ,</li> <li>School health,</li> </ul> |  |  |  |