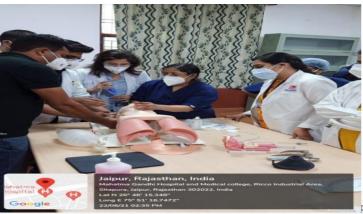

### **Skill Acquisition**

A fully equipped state of the art Skill Lab with seven simulation rooms with complete Information Communication Technology (ICT) facilities like Projector, screen, computer with CPU, etc. is utilized to impart practical knowledge to the students in various subjects. Skill Lab is equipped with high fidelity, medium fidelity, low fidelity mannequins and many more simulators (Laerdal), which helps the students in good practical learning. High end product camera with audio /visual facility is also installed for Lecture (Demonstration) capture and broad casting. There are separate briefing and debriefing area with LCD projector.