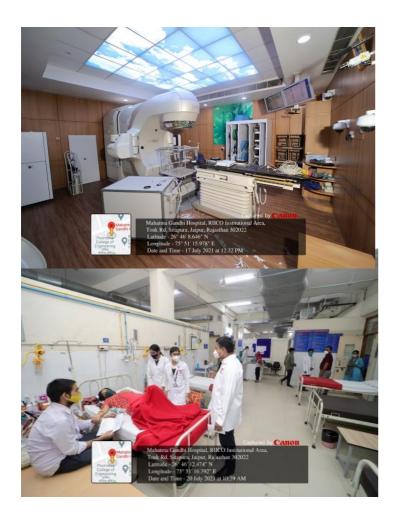

### Clinical Learning Facility for Clinical Learning

| Number of Beds                   | 1460 |
|----------------------------------|------|
| Number of Bedside teaching Rooms | 25   |
| Number of Operation Theatre      | 28   |

### **Intensive / Critical Care**

| 1. | ICCU              |  |  |
|----|-------------------|--|--|
| 2. | ICU               |  |  |
| 3. | Surgical ICU      |  |  |
| 4. | PICU              |  |  |
| 5. | NICU              |  |  |
| 6. | Obstetric HDU/ICU |  |  |
| 7. | Covid ICU/Other   |  |  |