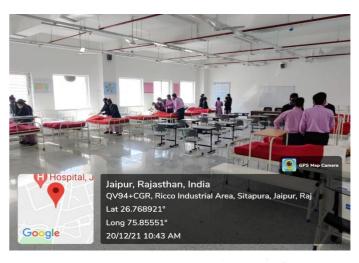

### Clinical Learning Facility for Clinical Learning

| Number of Beds                   | 1460 |
|----------------------------------|------|
| Number of Bedside teaching Rooms | 25   |
| Number of Operation Theatre      | 28   |