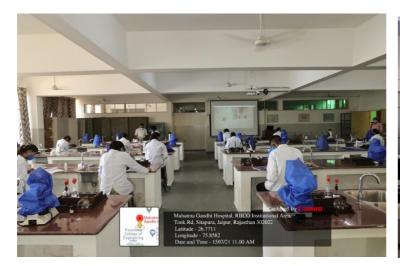

### **Skill Acquisition**

A fully equipped state of the art Skill Lab with seven simulation rooms with complete Information Communication Technology (ICT) facilities like Projector, screen, computer with CPU, etc. is utilized to impart practical knowledge to the students in various subjects. Skill Lab is equipped with high fidelity, medium fidelity, low fidelity mannequins and many more simulators (Laerdal), which helps the students in good practical learning. High end product camera with audio /visual facility is also installed for Lecture (Demonstration) capture and broad casting. There are separate briefing and debriefing area with LCD projector.