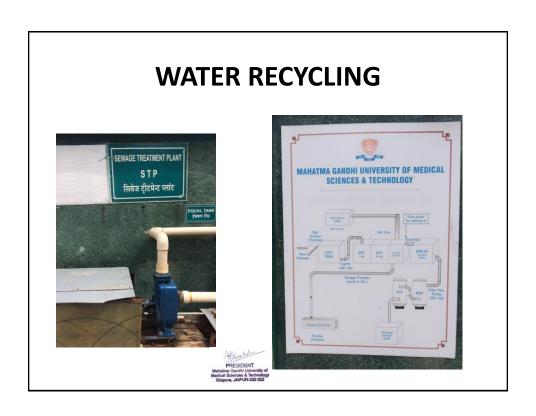

#### **E WASTE BEING TRANSFERRED TO COLLECTION CENTER**

PRESIDENT
Mahatma Gandhi University of
Medical Sciences & Technology
Sitapura, JAIPUR-302 022

**STP FILTERS** 

**M G FILTER** 

**LAMLA CLARIFIER** 