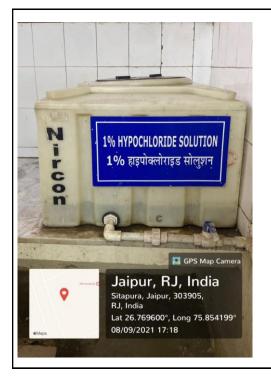

# Geo-tagged photographs of the facilities

PRESIDENT
Mahatma Gandhi University of
Medical Sciences & Technology
Sitapura, JAIPUR-302 022



#### INDEX

| S NO | FACILITIES                    |
|------|-------------------------------|
| 1    | Solid waste management        |
| 2    | Liquid waste management       |
| 3    | Bio medical waste management  |
| 4    | E waste management            |
| 5    | Waste water management        |
| 6    | Radio active waste management |

PRESIDENT Inhatma Gandhi University of edical Sciences & Technology Sitapura, JAIPUR-302 022

## **SOLID WASTE MANAGEMENT**





**PAPER SHREDDER** 



#### PAPER SHREDDING MACHINE FOR WASTE DISPOSAL



**BILL OF HEAVY DUTY PAPER SHREDDING MACHINE** 









## LIQUID WASTE MANAGEMENT







HYPOCHLORITE SOLUTION FOR LIQUID WASTE DISPOSAL





# **BIO MEDICAL WASTE MANAGEMENT** Jaipur, Rajasthan, India IIMET College, Poornima Marg, Sitapura, Jaipur, Rajasthan 303905, India Lat N 26° 46' 8.1156" Long E 75° 51' 15.0156" Google 14/06/21 03:25 PM



**WASTE SHARP** 



#### INFECTIOUS WASTE DISPOSAL AREA



# NON INFECTIOUS WASTE DISPOSAL AREA



#### CONTAMINATED PLASTIC DISPOSAL AREA





#### **WASTE SEGREGATION AREA**



# BIO MEDICAL WASTE CONTAINER

PRESIDENT
Mahatrna Gandhi University of
Medical Sciences & Technology
Sitapura, JAIPUR-302 022



**WASTE DISPOSAL BINS** 



#### SEPARATE LIFT FOR BIO MEDICAL WASTE



### **E WASTE MANAGEMENT**





#### **E WASTE BEING TRANSFERRED TO COLLECTION CENTER**

PRESIDENT
Mahatma Gandhi University of
Medical Sciences & Technology
S