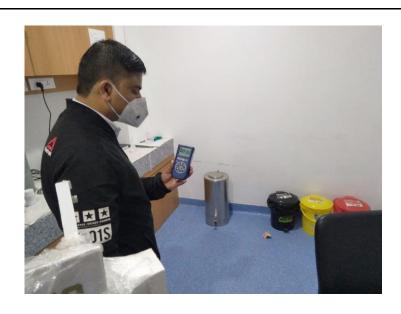

#### RADIO ACTIVE WASTE MANAGEMENT

SOP for radioactive waste generated in the nuclear medicine department

Nuclear medicine is a branch of medicine where we are using low amount of radioactive material for diagnostic as well as therapeutic purpose. We are handling the radioactive material with following the ALARA principle at our site. The radioactive wastes generated in the nuclear medicine department are used syringes, needles, swabs, gloves, straw and plastic disposable glasses etc. We are segregating the radioactive waste material according to their half life's, long half life and short half life and keeping them separately in the lidded lead container (with proper thickness) for ten half life's of radioactive material. Before discarding these materials, we are taking reading from the surface on the lead container with help of the calibrated survey meter. After getting the permissible limit, we are storing in a proper nonporous polybag and proper labelling before discarding from the department. We are collecting the sharp and non sharp objects separately.

#### **LONG HALF LIFE STORAGE BINS**

SHORT HALF LIFE RADIOACTIVE WASTE BINS

**NUCLEAR MEDICINE DEPT CHECKING RADIATION LEVEL** 

RADIOACTIVE WASTE DISPOSAL AREA

PRESIDENT
Mehatma Gandhi University of
Medical Sciences & Technology
Sitapura, JAIPUR-302 022