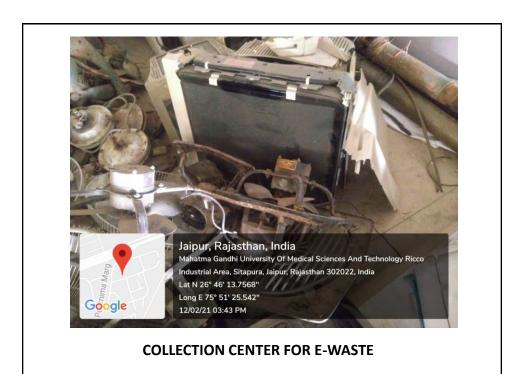

### **E WASTE MANAGEMENT**

#### **E WASTE BEING TRANSFERRED TO COLLECTION CENTER**

PRESIDENT
Mahatma Gandhi University of
Medical Sciences & Technology
Sitapura, JAIPUR-302 022

**STP FILTERS** 

**M G FILTER** 

**LAMLA CLARIFIER** 