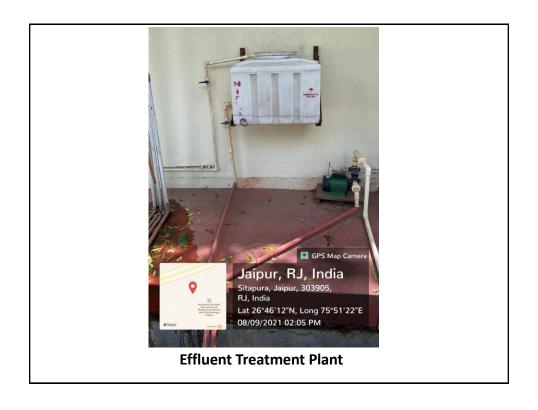

the facilities

PRESIDENT
Mahatma Gandhi University of
Medical Sciences & Technology
Sitapura, JAIPUR-302 022



#### INDEX

| S NO | FACILITIES                    |
|------|-------------------------------|
| 1    | Solid waste management        |
| 2    | Liquid waste management       |
| 3    | Bio medical waste management  |
| 4    | E waste management            |
| 5    | Waste water management        |
| 6    | Radio active waste management |

PRESIDENT Inhatma Gandhi University of edical Sciences & Technology Sitapura, JAIPUR-302 022

## **SOLID WASTE MANAGEMENT**





**PAPER SHREDDER** 



#### PAPER SHREDDING MACHINE FOR WASTE DISPOSAL



**BILL OF HEAVY DUTY PAPER SHREDDING MACHINE** 









## LIQUID WASTE MANAGEMENT







HYPOCHLORITE SOLUTION FOR LIQUID WASTE DISPOSAL





# **BIO MEDICAL WASTE MANAGEMENT** Jaipur, Rajasthan, India IIMET College, Poornima Marg, Sitapura, Jaipur, Rajasthan 303905, India Lat N 26° 46' 8.1156" Long E 75° 51' 15.0156" Google 14/06/21 03:25 PM



**WASTE SHARP** 



#### INFECTIOUS WASTE DISPOSAL AREA



# NON INFECTIOUS WASTE DISPOSAL AREA



#### CONTAMINATED PLASTIC DISPOSAL AREA





#### **WASTE SEGREGATION AREA**



# BIO MEDICAL WASTE CONTAINER

PRESIDENT
Mahatrna Gandhi University of
Medical Sciences & Technology
Sitapura, JAIPUR-302 022



**WASTE DISPOSAL BINS** 



#### SEPARATE LIFT FOR BIO MEDICAL WASTE



### **E WASTE MANAGEMENT**





#### **E WASTE BEING TRANSFERRED TO COLLECTION CENTER**

PRESIDENT
Mahatma Gandhi University of
Medical Sciences & Technology
Sitapura, JAIPUR-302 022



















**STP FILT