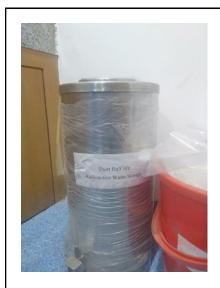

#### RADIO ACTIVE WASTE MANAGEMENT

SOP for radioactive waste generated in the nuclear medicine department

Nuclear medicine is a branch of medicine where we are using low amount of radioactive material for diagnostic as well as therapeutic purpose. We are handling the radioactive material with following the ALARA principle at our site. The radioactive wastes generated in the nuclear medicine department are used syringes, needles, swabs, gloves, straw and plastic disposable glasses etc. We are segregating the radioactive waste material according to their half life's, long half life and short half life and keeping them separately in the lidded lead container (with proper thickness) for ten half life's of radioactive material. Before discarding these materials, we are taking reading from the surface on the lead container with help of the calibrated survey meter. After getting the permissible limit, we are storing in a proper nonporous polybag and proper labelling before discarding from the department. We are collecting the sharp and non sharp objects separately.

#### **LONG HALF LIFE STORAGE BINS**

SHORT HALF LIFE RADIOACTIVE WASTE BINS

**NUCLEAR MEDICINE DEPT CHECKING RADIATION LEVEL** 

RADIOACTIVE WASTE DISPOSAL AREA

PRESIDENT
Mehatma Gandhi University of
Medical Sciences & Technology
Sitapura, JAIPUR-302 022