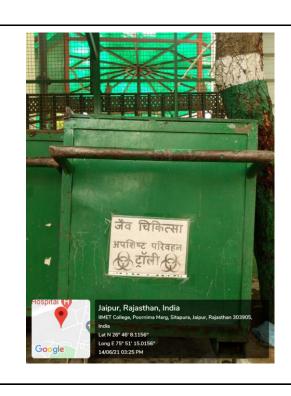

# **BIO MEDICAL WASTE MANAGEMENT** Jaipur, Rajasthan, India IIMET College, Poornima Marg, Sitapura, Jaipur, Rajasthan 303905, India Lat N 26° 46' 8.1156" Long E 75° 51' 15.0156" Google 14/06/21 03:25 PM

# BIO MEDICAL WASTE CONTAINER

PRESIDENT
Mahatrna Gandhi University of
Medical Sciences & Technology
Sitapura, JAIPUR-302 022

**WASTE DISPOSAL BINS** 