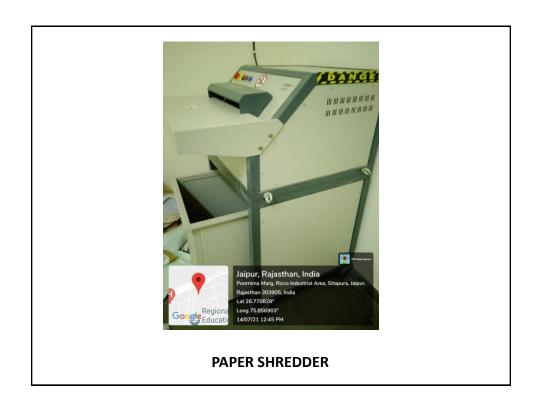

# Geo-tagged photographs of the facilities

PRESIDENT
Mahatma Gandhi University of
Medical Sciences & Technology
Sitapura, JAIPUR-302 022



#### INDEX

| S NO | FACILITIES                    |
|------|-------------------------------|
| 1    | Solid waste management        |
| 2    | Liquid waste management       |
| 3    | Bio medical waste management  |
| 4    | E waste management            |
| 5    | Waste water management        |
| 6    | Radio active waste management |

PRESIDENT Inhatma Gandhi University of edical Sciences & Technology Sitapura, JAIPUR-302 022

## **SOLID WASTE MANAGEMENT**





**PAPER SHREDDER** 



#### PAPER SHREDDING MACHINE FOR WASTE DISPOSAL



**BILL OF HEAVY DUTY PAPER SHREDDING MACHINE** 









## LIQUID WASTE MANAGEMENT







HYPOCHLORITE SOLUTION FOR LIQUID WASTE DISPOSAL





# **BIO MEDICAL WASTE MANAGEMENT** Jaipur, Rajasthan, India IIMET College, Poornima Marg, Sitapura, Jaipur, Rajasthan 303905, India Lat N 26° 46' 8.1156" Long E 75° 51' 15.0156" Google 14/06/21 03:25 PM



**WASTE SHARP** 



#### INFECTIOUS WASTE DISPOSAL AREA



# NON INFECTIOUS WASTE DISPOSAL AREA



#### CONTAMINATED PLASTIC DISPOSAL AREA





#### **WASTE SEGREGATION AREA**



# BIO MEDICAL WASTE CONTAINER

PRESIDENT
Mahatrna Gandhi University of
Medical Sciences & Technology
Sitapura, JAIPUR-302 022



**WASTE DISPOSAL BINS** 



#### SEPARATE LIFT FOR BIO MEDICAL WASTE



### **E WASTE MANAGEMENT**





#### **E WASTE BEING TRANSFERRED TO COLLECTION CENTER**

PRESIDENT
Mahatma Gandhi Univers