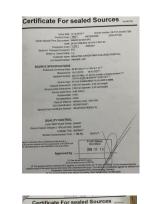

#### RADIO ACTIVE WASTE MANAGEMENT

SOP for radioactive waste generated in the nuclear medicine department

Nuclear medicine is a branch of medicine where we are using low amount of radioactive material for diagnostic as well as therapeutic purpose. We are handling the radioactive material with following the ALARA principle at our site. The radioactive wastes generated in the nuclear medicine department are used syringes, needles, swabs, gloves, straw and plastic disposable glasses etc. We are segregating the radioactive waste material according to their half life's, long half life and short half life and keeping them separately in the lidded lead container (with proper thickness) for ten half life's of radioactive material. Before discarding these materials, we are taking reading from the surface on the lead container with help of the calibrated survey meter. After getting the permissible limit, we are storing in a proper nonporous polybag and proper labelling before discarding from the department. We are collecting the sharp and non sharp objects separately.

The used radioactive generators are properly storage in the radioactive waste room, after putting a date for ten half life's and after getting the permissible limits; we are returning these generators to the BRIT Mumbai India by type 1 packages.