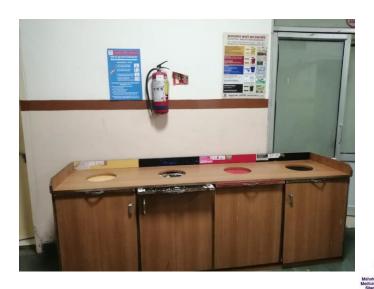

# NON INFECTIOUS WASTE DISPOSAL AREA

#### CONTAMINATED PLASTIC DISPOSAL AREA

#### **WASTE SEGREGATION AREA**