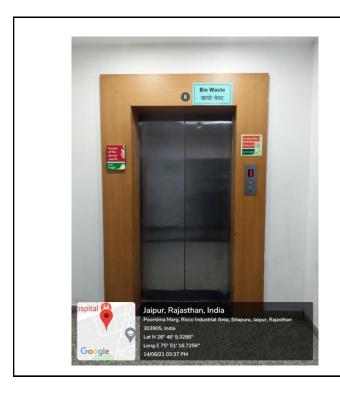

2 022

## **SOLID WASTE MANAGEMENT**





**PAPER SHREDDER** 



#### PAPER SHREDDING MACHINE FOR WASTE DISPOSAL



**BILL OF HEAVY DUTY PAPER SHREDDING MACHINE** 









## LIQUID WASTE MANAGEMENT







HYPOCHLORITE SOLUTION FOR LIQUID WASTE DISPOSAL





# **BIO MEDICAL WASTE MANAGEMENT** Jaipur, Rajasthan, India IIMET College, Poornima Marg, Sitapura, Jaipur, Rajasthan 303905, India Lat N 26° 46' 8.1156" Long E 75° 51' 15.0156" Google 14/06/21 03:25 PM



**WASTE SHARP** 



#### INFECTIOUS WASTE DISPOSAL AREA



# NON INFECTIOUS WASTE DISPOSAL AREA



#### CONTAMINATED PLASTIC DISPOSAL AREA





#### **WASTE SEGREGATION AREA**



# BIO MEDICAL WASTE CONTAINER

PRESIDENT
Mahatrna Gandhi University of
Medical Sciences & Technology
Sitapura, JAIPUR-302 022



**WASTE DISPOSAL BINS** 



#### SEPARATE LIFT FOR BIO MEDICAL WASTE



### **E WASTE MANAGEMENT**





#### **E WASTE BEING TRANSFERRED TO COLLECTION CENTER**

PRESIDENT
Mahatma Gandhi University of
Medical Sciences & Technology
Sitapura, JAIPUR-302 022



















**STP FILTERS** 



**M G FILTER** 





**LAMLA CLARIFIER** 

#### RADIO ACTIVE WASTE MANAGEMENT

SOP for radioactive waste generated in the nuclear medicine department

Nuclear medicine is a branch of medicine where we are using low amount of radioactive material for diagnostic as well as therapeutic purpose. We are handling the radioactive material with following the ALARA principle at our site. The radioactive wastes generated in the nuclear medicine department are used syringes, needles, swabs, gloves, straw and plastic disposable glasses et