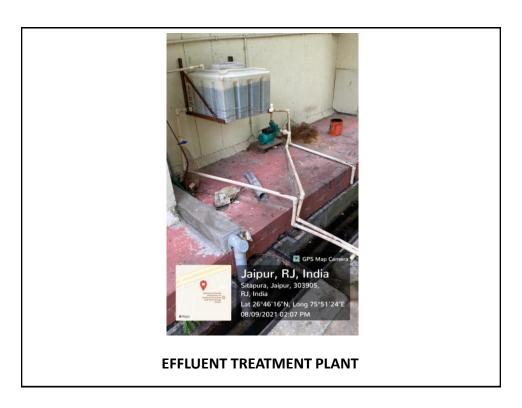

of the facilities

PRESIDENT
Mahatma Gandhi University of
Medical Sciences & Technology
Sitapura, JAIPUR-302 022



#### INDEX

| S NO | FACILITIES                    |
|------|-------------------------------|
| 1    | Solid waste management        |
| 2    | Liquid waste management       |
| 3    | Bio medical waste management  |
| 4    | E waste management            |
| 5    | Waste water management        |
| 6    | Radio active waste management |

PRESIDENT Inhatma Gandhi University of edical Sciences & Technology Sitapura, JAIPUR-302 022

## **SOLID WASTE MANAGEMENT**





**PAPER SHREDDER** 



#### PAPER SHREDDING MACHINE FOR WASTE DISPOSAL



**BILL OF HEAVY DUTY PAPER SHREDDING MACHINE** 









## LIQUID WASTE MANAGEMENT







HYPOCHLORITE SOLUTION FOR LIQUID WASTE DISPOSAL





# **BIO MEDICAL WASTE MANAGEMENT** Jaipur, Rajasthan, India IIMET College, Poornima Marg, Sitapura, Jaipur, Rajasthan 303905, India Lat N 26° 46' 8.1156" Long E 75° 51' 15.0156" Google 14/06/21 03:25 PM



**WASTE SHARP** 



#### INFECTIOUS WASTE DISPOSAL AREA



# NON INFECTIOUS WASTE DISPOSAL AREA



#### CONTAMINATED PLASTIC DISPOSAL AREA





#### **WASTE SEGREGATION AREA**



# BIO MEDICAL WASTE CONTAINER

PRESIDENT
Mahatrna Gandhi University of
Medical Sciences & Technology
Sitapura, JAIPUR-302 022



**WASTE DISPOSAL BINS** 



#### SEPARATE LIFT FOR BIO MEDICAL WASTE



### **E WASTE MANAGEMENT**





#### **E WASTE BEING TRANSFERRED TO COLLECTION CENTER**

PRESIDENT
Mahatma Gandhi University of
Medical Sciences & Technology
Sitapura, JAIPUR-302 022



















**STP FI