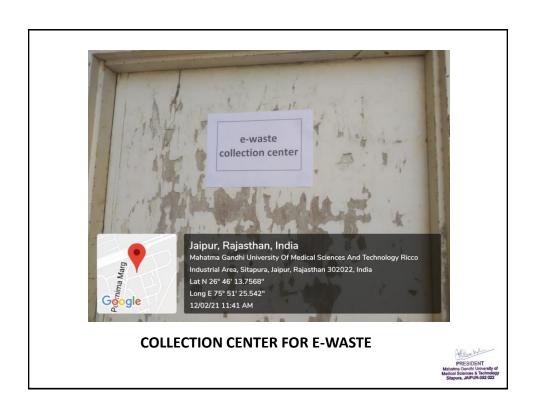

#### **E WASTE BEING TRANSFERRED TO COLLECTION CENTER**

PRESIDENT
Mahatma Gandhi University of
Medical Sciences & Technology
Sitapura, JAIPUR-302 022

**STP FILTERS** 

**M G FILTER** 

**LAMLA CLARIFIER** 