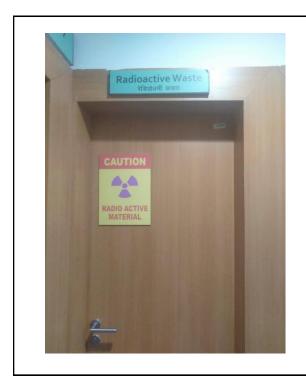

#### RADIO ACTIVE WASTE MANAGEMENT

SOP for radioactive waste generated in the nuclear medicine department

Nuclear medicine is a branch of medicine where we are using low amount of radioactive material for diagnostic as well as therapeutic purpose. We are handling the radioactive material with following the ALARA principle at our site. The radioactive wastes generated in the nuclear medicine department are used syringes, needles, swabs, gloves, straw and plastic disposable glasses etc. We are segregating the radioactive waste material according to their half life's, long half life and short half life and keeping them separately in the lidded lead container (with proper thickness) for ten half life's of radioactive material. Before discarding these materials, we are taking reading from the surface on the lead container with help of the calibrated survey meter. After getting the permissible limit, we are storing in a proper nonporous polybag and proper labelling before discarding from the department. We are collecting the sharp and non sharp objects separately.

#### **LONG HALF LIFE STORAGE BINS**

SHORT HALF LIFE RADIOACTIVE WASTE BINS

**NUCLEAR MEDICINE DEPT CHECKING RADIATION LEVEL** 

RADIOACTIVE WASTE DISPOSAL AREA

PRESIDENT
Mehatma Gandhi University of
Medical Sciences & Technology
Sitapura, JAIPUR-302 022