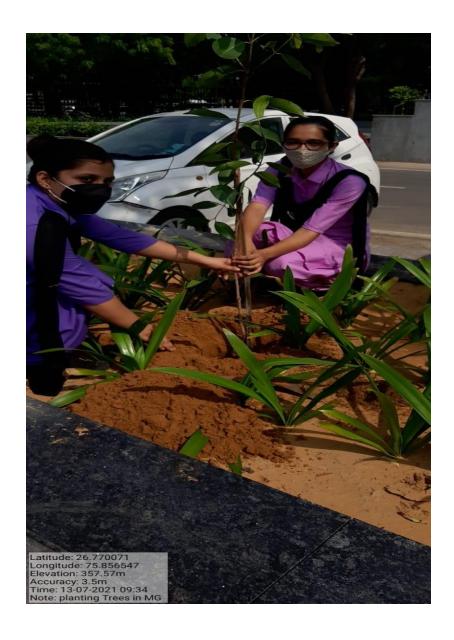

# TREE PLANTATION OUTSIDE THE UNIVERSITY CAMPUS

TREES WERE PLANTED OUTSIDE CAMPUS ALONG WITH TREE GUARDS

# TREES WERE PLANTED OUTSIDE CAMPUS ALONG WITH TREE GUARDS

| Goyal Savita                                                              | i Industric                                     | es .                                               | (M) 76118-65107<br>94140-76371<br>92140-76371<br>yalsavitrind 82@gmail.com |
|---------------------------------------------------------------------------|-------------------------------------------------|----------------------------------------------------|----------------------------------------------------------------------------|
| Office : F-100, Panchsheel Marg, C-Scho                                   | eme, Jaipui<br>e Bandha, Khatipura Road, Jaipui | L-mail go)                                         |                                                                            |
| Name Mahatma County, Ravas ST<br>Name Mahatma County<br>Address Stapus J. | the Consversity                                 | Invoice No 00 8/20                                 |                                                                            |
| Name                                                                      | X Machine State Per                             | Date 23 07 2                                       | neque / Cash / Advance                                                     |
| Address _ hta puna. 4. F                                                  |                                                 | Transport Prch                                     |                                                                            |
|                                                                           |                                                 | GSTIN Self-                                        |                                                                            |
| Ph./Mob.                                                                  | 11071                                           | 0                                                  | State Code: OF                                                             |
| GSTIN 08 A A A J M                                                        | 1810A1ZV                                        | State                                              | State Code: OF Rs. Amount P.                                               |
| Description of                                                            | Goods HSN Code                                  | 0.0                                                | 90,0002 D                                                                  |
|                                                                           |                                                 | IRN'S Each.                                        |                                                                            |
| Tree Grands.                                                              |                                                 |                                                    |                                                                            |
|                                                                           |                                                 |                                                    |                                                                            |
|                                                                           |                                                 |                                                    |                                                                            |
|                                                                           |                                                 |                                                    | 1 . /                                                                      |
|                                                                           |                                                 |                                                    |                                                                            |
|                                                                           |                                                 |                                                    |                                                                            |
|                                                                           |                                                 |                                                    |                                                                            |
|                                                                           |                                                 |                                                    |                                                                            |
| × 1                                                                       |                                                 |                                                    | 7,200 = 10                                                                 |
|                                                                           | 01                                              |                                                    |                                                                            |
|                                                                           | Corre                                           |                                                    | Tax 97,200 = 10                                                            |
| am Na                                                                     |                                                 | Total Amount Before                                | Tun                                                                        |
| E-way Bill No.                                                            | - Jarloen the                                   | cel CGST 9.7                                       | @ 8748 = 0                                                                 |
| Amount in Words C. O.                                                     | 00                                              | 1                                                  | 2748 2 W                                                                   |
| Amount in Words                                                           | mily small                                      | sgst 97                                            | y.@                                                                        |
| Sphin                                                                     | D DANK:                                         | IGST                                               | @ l                                                                        |
| OU                                                                        | K DAINI.                                        | aipur                                              | 1,14,6962 4                                                                |
| ICICI Bank, Sahkar Marg, Ja                                               |                                                 |                                                    | r 114,000 L                                                                |
| ICICI Bank, Santati<br>A/c No.: 679005500219<br>IFSC Code: icic0006790    | IFSC Code : icic00                              |                                                    | 1 daductries                                                               |
| IFSC Code . Total                                                         |                                                 | For:                                               | oyal Savitri Industries                                                    |
|                                                                           |                                                 | THE R. P. LEWIS CO., LANSING, MICH. LANSING, MICH. |                                                                            |

#### TREE GUARD BILL

TREES
WERE
PLANTED
OUTSIDE
CAMPUS
WALL

PRESIDENT

Mahatma Gandhi University of

Medical Sciences & Technology
Sitapura, JAIPUR-302 022

TREES PLANTED OUTSIDE CAMPUS WALL

**RESIDENTS AND STAFF WATERING PLANTS** 