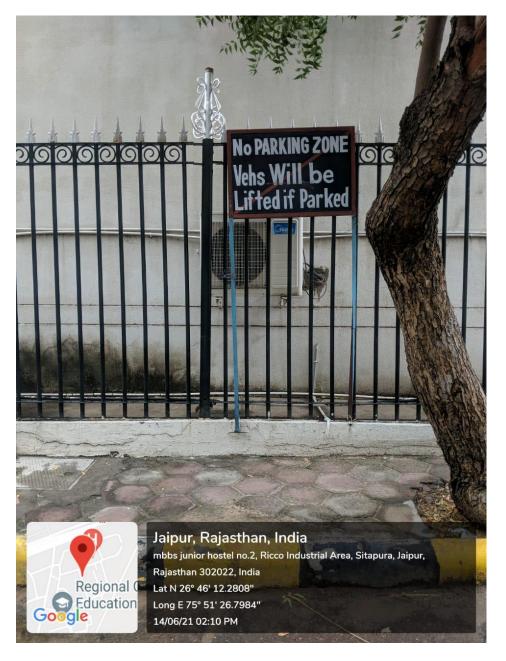

he facilities

PRESIDENT

Mahatma Gandhi University of

Medical Sciences & Technology
Sitapura, JAIPUR-302 022



## CRITERIA 7.1.5 GREEN CAMPUS INITIATIVES INCLUDE

- RESTRICTED ENTRY OF AUTOMOBILES
- BATTERY-POWERED VEHICLES
- PEDESTRIAN-FRIENDLY PATHWAYS
- BAN ON THE USE OF PLASTICS
- LANDSCAPING WITH TREES AND PLANTS

PRESIDENT

Mahatma Gandhi University of

Medical Sciences & Technology
Sitapura, JAIPUR-302 022

## RESTRICTED ENTRY OF AUTOMOBILES







**GUARDS STOPPING AND CHECKING THE VEHICLES ENTERING THE CAMPUS** 



## SPEED LIMIT SIGNBOARDS DISPLAYED IN THE CAMPUS



## **DEDICATED PARKING SLOTS FOR DOCTORS**



VEHICLES ARE PARKED UNDER GUARD SUPERVISON AND ARE PROPERLY PARKED IN THE CAMPUS



**DEDICATED PARKING FOR THE FACULTY** 



### WALKWAYS HAVE NO PARKING SIGN BOARDS



**NO PARKING SIGNBOARDS** 

## **BATTERY-POWERED VEHICLES**





## PEDESTRIAN-FRIENDLY PATHWAYS





PATHWAY NEAR SRCC BLOCK



PATHWAY NEAR HOSPITAL



## WALKWAYS IN THE GARDEN

## BAN ON USE OF PLASTICS



#### MAHATMA GANDHI UNIVERSITY MEDICAL SCIENCES & TECHNOLOGY

No./MGUMST/President/2021/4798

January 01, 2021

#### **GREEN CAMPUS INITIATIVE** (Ban on single use plastic)

Most of our plastic ends up in land-fills, oceans and water ways and the environment. Plastics do not biodegrade. Instead they slowly breakdown in the smaller pieces which contaminate our soil and water. Efforts to reduce our dependence on single use plastics is the only solution. Ban on the use of non-recycled plastic bottles, plastic straws, carry bags, food wrapping plastic films is the need of the hour.

Ke