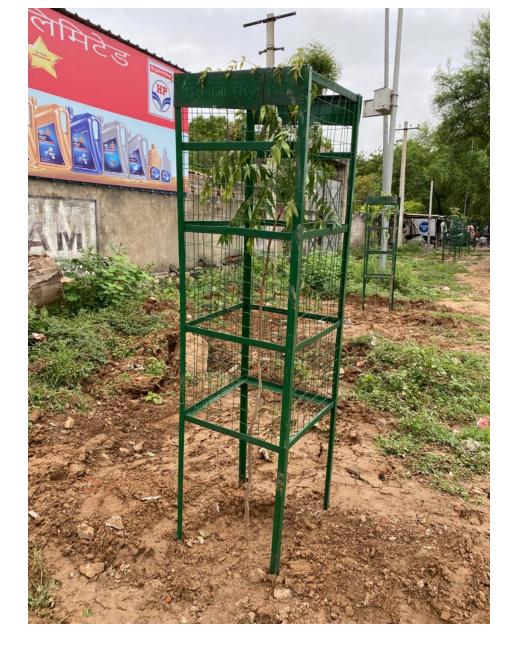

# TREE PLANTATION OUTSIDE THE UNIVERSITY CAMPUS

TREES WERE PLANTED OUTSIDE CAMPUS ALONG WITH TREE GUARDS

# TREES WERE PLANTED OUTSIDE CAMPUS ALONG WITH TREE GUARDS

| Goyal Savita                                                              | i Industric                                     | es .                                               | (M) 76118-65107<br>94140-76371<br>92140-76371<br>yalsavitrind 82@gmail.com |
|---------------------------------------------------------------------------|-------------------------------------------------|----------------------------------------------------|----------------------------------------------------------------------------|
| Office : F-100, Panchsheel Marg, C-Scho                                   | eme, Jaipui<br>e Bandha, Khatipura Road, Jaipui | L-mail go)                                         |                                                                            |
| Name Mahatma County, Ravas ST<br>Name Mahatma County<br>Address Stapus J. | the Consversity                                 | Invoice No 00 8/20                                 |                                                                            |
| Name                                                                      | X Machine State Per                             | Date 23 07 2                                       | neque / Cash / Advance                                                     |
| Address _ hta puna. 4. F                                                  |                                                 | Transport Prch                                     |                                                                            |
|                                                                           |                                                 | GSTIN Self-                                        |                                                                            |
| Ph./Mob.                                                                  | 11071                                           | 0                                                  | State Code: OF                                                             |
| GSTIN 08 A A A J M                                                        | 1810A1ZV                                        | State                                              | State Code: OF Rs. Amount P.                                               |
| Description of                                                            | Goods HSN Code                                  | 0.0                                                | 90,0002 D                                                                  |
|                                                                           |                                                 | IRN'S Each.                                        |                                                                            |
| Tree Grands.                                                              |                                                 |                                                    |                                                                            |
|                                                                           |                                                 |                                                    |                                                                            |
|                                                                           |                                                 |                                                    |                                                                            |
|                                                                           |                                                 |                                                    | 1 . /                                                                      |
|                                                                           |                                                 |                                                    |                                                                            |
|                                                                           |                                                 |                                                    |                                                                            |
|                                                                           |                                                 |                                                    |                                                                            |
|                                                                           |                                                 |                                                    |                                                                            |
| × 1                                                                       |                                                 |                                                    | 7,200 = 10                                                                 |
|                                                                           | 01                                              |                                                    |                                                                            |
|                                                                           | Corre                                           |                                                    | Tax 97,200 = 10                                                            |
| am Na                                                                     |                                                 | Total Amount Before                                | Tun                                                                        |
| E-way Bill No.                                                            | - Jarloen the                                   | cel CGST 9.7                                       | @ 8748 = 0                                                                 |
| Amount in Words C. O.                                                     | 00                                              | 1                                                  | 2748 2 W                                                                   |
| Amount in Words                                                           | mily small                                      | sgst 97                                            | y.@                                                                        |
| Sphin                                                                     | D DANK:                                         | IGST                                               | @ l                                                                        |
| OU                                                                        | K DAINI.                                        | aipur                                              | 1,14,6962 4                                                                |
| ICICI Bank, Sahkar Marg, Ja                                               |                                                 |                                                    | r 114,000 L                                                                |
| ICICI Bank, Santati<br>A/c No.: 679005500219<br>IFSC Code: icic0006790    | IFSC Code : icic00                              |                                                    | 1 daductries                                                               |
| IFSC Code . Total                                                         |                                                 | For:                                               | oyal Savitri Industries                                                    |
|                                                                           |                                                 | THE R. P. LEWIS CO., LANSING, MICH. LANSING, MICH. |                                                                            |

#### TREE GUARD BILL

TREES
WERE
PLANTED
OUTSIDE
CAMPUS
WALL

PRESIDENT

Mahatma Gandhi University of

Medical Sciences & Technology
Sitapura, JAIPUR-302 022

TREES PLANTED OUTSIDE CAMPUS WALL

**RESIDENTS AND STAFF WATERING PLANTS** 