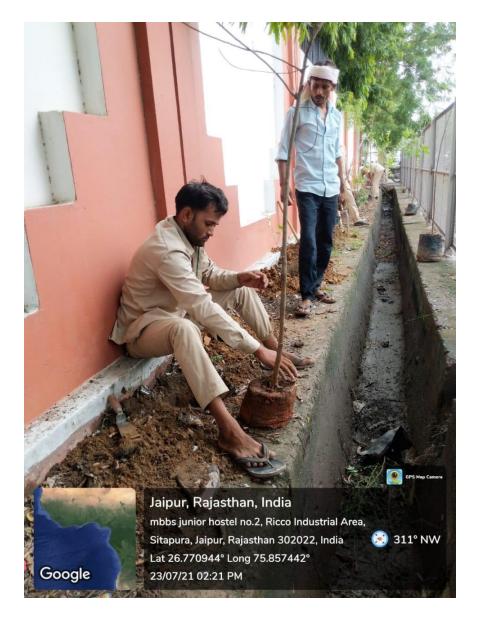

# TREE PLANTATION OUTSIDE THE UNIVERSITY CAMPUS

TREES WERE PLANTED OUTSIDE CAMPUS ALONG WITH TREE GUARDS

# TREES WERE PLANTED OUTSIDE CAMPUS ALONG WITH TREE GUARDS

| Goyal Savita                                                              | i Industric                                     | es .                                               | (M) 76118-65107<br>94140-76371<br>92140-76371<br>yalsavitrind 82@gmail.com |
|---------------------------------------------------------------------------|-------------------------------------------------|----------------------------------------------------|----------------------------------------------------------------------------|
| Office : F-100, Panchsheel Marg, C-Scho                                   | eme, Jaipui<br>e Bandha, Khatipura Road, Jaipui | L-mail go)                                         |                                                                            |
| Name Mahatma County, Ravas ST<br>Name Mahatma County<br>Address Stapus J. | the Consversity                                 | Invoice No 00 8/20                                 |                                                                            |
| Name                                                                      | X Machine State Per                             | Date 23 07 2                                       | neque / Cash / Advance                                                     |
| Address _ hta puna. 4. F                                                  |                                                 | Transport Prch                                     |                                                                            |
|                                                                           |                                                 | GSTIN Self-                                        |                                                                            |
| Ph./Mob.                                                                  | 11071                                           | 0                                                  | State Code: OF                                                             |
| GSTIN 08 A A A J M                                                        | 1810A1ZV                                        | State                                              | State Code: OF Rs. Amount P.                                               |
| Description of                                                            | Goods HSN Code                                  | 0.0                                                | 90,0002 D                                                                  |
|                                                                           |                                                 | IRN'S Each.                                        |                                                                            |
| Tree Grands.                                                              |                                                 |                                                    |                                                                            |
|                                                                           |                                                 |                                                    |                                                                            |
|                                                                           |                                                 |                                                    |                                                                            |
|                                                                           |                                                 |                                                    | 1 . /                                                                      |
|                                                                           |                                                 |                                                    |                                                                            |
|                                                                           |                                                 |                                                    |                                                                            |
|                                                                           |                                                 |                                                    |                                                                            |
|                                                                           |                                                 |                                                    |                                                                            |
| × 1                                                                       |                                                 |                                                    | 7,200 = 10                                                                 |
|                                                                           | 01                                              |                                                    |                                                                            |
|                                                                           | Corre                                           |                                                    | Tax 97,200 = 10                                                            |
| am Na                                                                     |                                                 | Total Amount Before                                | Tun                                                                        |
| E-way Bill No.                                                            | - Jarloen the                                   | cel CGST 9.7                                       | @ 8748 = 0                                                                 |
| Amount in Words C. O.                                                     | 00                                              | 1                                                  | 2748 2 W                                                                   |
| Amount in Words                                                           | mily small                                      | sgst 97                                            | y.@                                                                        |
| Sphin                                                                     | D DANK:                                         | IGST                                               | @ l                                                                        |
| OU                                                                        | K DAINI.                                        | aipur                                              | 1,14,6962 4                                                                |
| ICICI Bank, Sahkar Marg, Ja                                               |                                                 |                                                    | r 114,000 L                                                                |
| ICICI Bank, Santati<br>A/c No.: 679005500219<br>IFSC Code: icic0006790    | IFSC Code : icic00                              |                                                    | 1 daductries                                                               |
| IFSC Code . Total                                                         |                                                 | For:                                               | oyal Savitri Industries                                                    |
|                                                                           |                                                 | THE R. P. LEWIS CO., LANSING, MICH. LANSING, MICH. |                                                                            |

#### TREE GUARD BILL

TREES
WERE
PLANTED
OUTSIDE
CAMPUS
WALL

PRESIDENT

Mahatma Gandhi University of

Medical Sciences & Technology
Sitapura, JAIPUR-302 022

TREES PLANTED OUTSIDE CAMPUS WALL

**RESIDENTS AND STAFF WATERING PLANTS** 