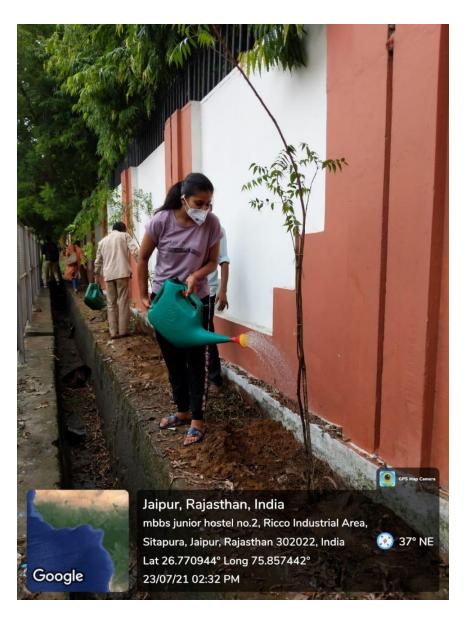

#### TREE GUARD BILL

TREES
WERE
PLANTED
OUTSIDE
CAMPUS
WALL

PRESIDENT

Mahatma Gandhi University of

Medical Sciences & Technology
Sitapura, JAIPUR-302 022

TREES PLANTED OUTSIDE CAMPUS WALL

**RESIDENTS AND STAFF WATERING PLANTS** 