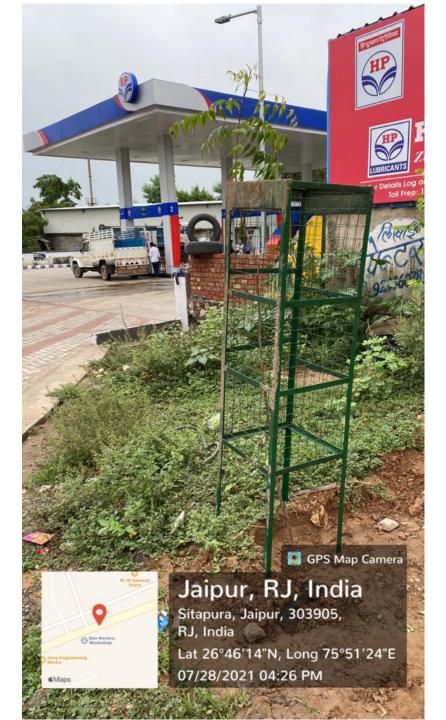

# TREE PLANTATION OUTSIDE THE UNIVERSITY CAMPUS

TREES WERE PLANTED OUTSIDE CAMPUS ALONG WITH TREE GUARDS

# TREES WERE PLANTED OUTSIDE CAMPUS ALONG WITH TREE GUARDS

| Goyal Savita                                                              | i Industric                                     | es .                                               | (M) 76118-65107<br>94140-76371<br>92140-76371<br>yalsavitrind 82@gmail.com |
|---------------------------------------------------------------------------|-------------------------------------------------|----------------------------------------------------|----------------------------------------------------------------------------|
| Office : F-100, Panchsheel Marg, C-Scho                                   | eme, Jaipui<br>e Bandha, Khatipura Road, Jaipui | L-mail go)                                         |                                                                            |
| Name Mahatma County, Ravas ST<br>Name Mahatma County<br>Address Stapus J. | the Consversity                                 | Invoice No 00 8/20                                 |                                                                            |
| Name                                                                      | X Machine State Per                             | Date 23 07 2                                       | neque / Cash / Advance                                                     |
| Address _ hta puna. 4. F                                                  |                                                 | Transport Prch                                     |                                                                            |
|                                                                           |                                                 | GSTIN Self-                                        |                                                                            |
| Ph./Mob.                                                                  | 11071                                           | 0                                                  | State Code: OF                                                             |
| GSTIN 08 A A A J M                                                        | 1810A1ZV                                        | State                                              | State Code: OF Rs. Amount P.                                               |
| Description of                                                            | Goods HSN Code                                  | 0.0                                                | 90,0002 D                                                                  |
|                                                                           |                                                 | IRN'S Each.                                        |                                                                            |
| Tree Grands.                                                              |                                                 |                                                    |                                                                            |
|                                                                           |                                                 |                                                    |                                                                            |
|                                                                           |                                                 |                                                    |                                                                            |
|                                                                           |                                                 |                                                    | 1 . /                                                                      |
|                                                                           |                                                 |                                                    |                                                                            |
|                                                                           |                                                 |                                                    |                                                                            |
|                                                                           |                                                 |                                                    |                                                                            |
|                                                                           |                                                 |                                                    |                                                                            |
| × 1                                                                       |                                                 |                                                    | 7,200 = 10                                                                 |
|                                                                           | 01                                              |                                                    |                                                                            |
|                                                                           | Corre                                           |                                                    | Tax 97,200 = 10                                                            |
| am Na                                                                     |                                                 | Total Amount Before                                | Tun                                                                        |
| E-way Bill No.                                                            | - Jarloen the                                   | cel CGST 9.7                                       | @ 8748 = 0                                                                 |
| Amount in Words C. O.                                                     | 00                                              | 1                                                  | 2748 2 W                                                                   |
| Amount in Words                                                           | mily small                                      | sgst 97                                            | y.@                                                                        |
| Sphin                                                                     | D DANK:                                         | IGST                                               | @ l                                                                        |
| OU                                                                        | K DAINI.                                        | aipur                                              | 1,14,6962 4                                                                |
| ICICI Bank, Sahkar Marg, Ja                                               |                                                 |                                                    | r 114,000 L                                                                |
| ICICI Bank, Santati<br>A/c No.: 679005500219<br>IFSC Code: icic0006790    | IFSC Code : icic00                              |                                                    | 1 daductries                                                               |
| IFSC Code . Total                                                         |                                                 | For:                                               | oyal Savitri Industries                                                    |
|                                                                           |                                                 | THE R. P. LEWIS CO., LANSING, MICH. LANSING, MICH. |                                                                            |

#### TREE GUARD BILL

TREES
WERE
PLANTED
OUTSIDE
CAMPUS
WALL

PRESIDENT

Mahatma Gandhi University of

Medical Sciences & Technology
Sitapura, JAIPUR-302 022

TREES PLANTED OUTSIDE CAMPUS WALL

**RESIDENTS AND STAFF WATERING PLANTS** 