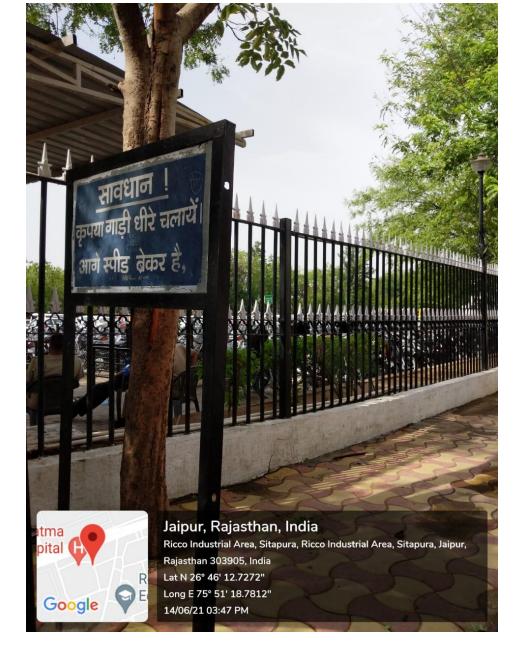

# MAHATMA GANDHI UNIVERSITY MEDICAL SCIENCES & TECHNOLOGY JAIPUR



Geo-tagged photos / videos of the facilities

PRESIDENT

Mahatma Gandhi University of

Medical Sciences & Technology
Sitapura, JAIPUR-302 022



## CRITERIA 7.1.5 GREEN CAMPUS INITIATIVES INCLUDE

- RESTRICTED ENTRY OF AUTOMOBILES
- BATTERY-POWERED VEHICLES
- PEDESTRIAN-FRIENDLY PATHWAYS
- BAN ON THE USE OF PLASTICS
- LANDSCAPING WITH TREES AND PLANTS

PRESIDENT

Mahatma Gandhi University of

Medical Sciences & Technology
Sitapura, JAIPUR-302 022

## RESTRICTED ENTRY OF AUTOMOBILES







**GUARDS STOPPING AND CHECKING THE VEHICLES ENTERING THE CAMPUS** 



## SPEED LIMIT SIGNBOARDS DISPLAYED IN THE CAMPUS



## **DEDICATED PARKING SLOTS FOR DOCTORS**



VEHICLES ARE PARKED UNDER GUARD SUPERVISON AND ARE PROPERLY PARKED IN THE CAMPUS



**DEDICATED PARKING FOR THE FACULTY** 



### WALKWAYS HAVE NO PARKING SIGN BOARDS



**NO PARKING SIGNBOARDS** 

## **BATTERY-POWERED VEHICLES**





## PEDESTRIAN-FRIENDLY PATHWAYS





PATHWAY NEAR SRCC BLOCK



PATHWAY NEAR HOSPITAL



## WALKWAYS IN THE GARDEN

## BAN ON USE OF PLASTICS



#### MAHATMA GANDHI UNIVERSITY MEDICAL SCIENCES & TECHNOLOGY

No./MGUMST/President/2021/4798

January 01, 2021

#### **GREEN CAMPUS INITIATIVE** (Ban on single use plastic)

Most of our plastic ends up in land-fills, oceans and water ways and the environment. Plastics do not biodegrade. Instead they slowly breakdown i