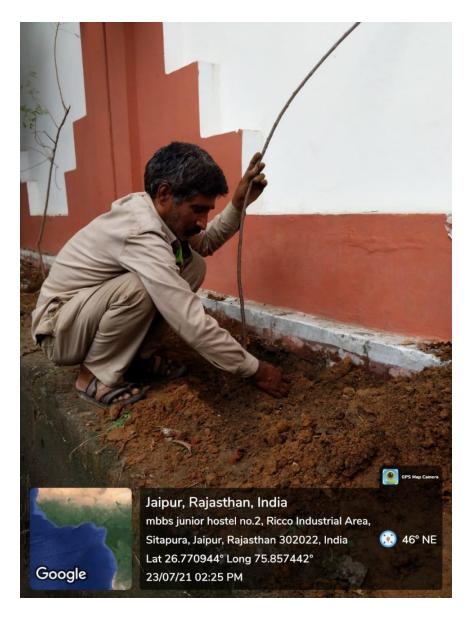

# TREE PLANTATION OUTSIDE THE UNIVERSITY CAMPUS

TREES WERE PLANTED OUTSIDE CAMPUS ALONG WITH TREE GUARDS

# TREES WERE PLANTED OUTSIDE CAMPUS ALONG WITH TREE GUARDS

| Goyal Savita                                                              | i Industric                                     | es .                                               | (M) 76118-65107<br>94140-76371<br>92140-76371<br>yalsavitrind 82@gmail.com |
|---------------------------------------------------------------------------|-------------------------------------------------|----------------------------------------------------|----------------------------------------------------------------------------|
| Office : F-100, Panchsheel Marg, C-Scho                                   | eme, Jaipui<br>e Bandha, Khatipura Road, Jaipui | L-mail go)                                         |                                                                            |
| Name Mahatma County, Ravas ST<br>Name Mahatma County<br>Address Stapus J. | the Consversity                                 | Invoice No 00 8/20                                 |                                                                            |
| Name                                                                      | X Machine State Per                             | Date 23 07 2                                       | neque / Cash / Advance                                                     |
| Address _ hta puna. 4. F                                                  |                                                 | Transport Prch                                     |                                                                            |
|                                                                           |                                                 | GSTIN Self-                                        |                                                                            |
| Ph./Mob.                                                                  | 11071                                           | 0                                                  | State Code: OF                                                             |
| GSTIN 08 A A A J M                                                        | 1810A1ZV                                        | State                                              | State Code: OF Rs. Amount P.                                               |
| Description of                                                            | Goods HSN Code                                  | 0.0                                                | 90,0002 D                                                                  |
|                                                                           |                                                 | IRN'S Each.                                        |                                                                            |
| Tree Grands.                                                              |                                                 |                                                    |                                                                            |
|                                                                           |                                                 |                                                    |                                                                            |
|                                                                           |                                                 |                                                    |                                                                            |
|                                                                           |                                                 |                                                    | 1 . /                                                                      |
|                                                                           |                                                 |                                                    |                                                                            |
|                                                                           |                                                 |                                                    |                                                                            |
|                                                                           |                                                 |                                                    |                                                                            |
|                                                                           |                                                 |                                                    |                                                                            |
| × 1                                                                       |                                                 |                                                    | 7,200 = 10                                                                 |
|                                                                           | 01                                              |                                                    |                                                                            |
|                                                                           | Corre                                           |                                                    | Tax 97,200 = 10                                                            |
| am Na                                                                     |                                                 | Total Amount Before                                | Tun                                                                        |
| E-way Bill No.                                                            | - Jarloen the                                   | cel CGST 9.7                                       | @ 8748 = 0                                                                 |
| Amount in Words C. O.                                                     | 00                                              | 1                                                  | 2748 2 W                                                                   |
| Amount in Words                                                           | mily small                                      | sgst 97                                            | y.@                                                                        |
| Sphin                                                                     | D DANK:                                         | IGST                                               | @ l                                                                        |
| OU                                                                        | K DAINI.                                        | aipur                                              | 1,14,6962 4                                                                |
| ICICI Bank, Sahkar Marg, Ja                                               |                                                 |                                                    | r 114,000 L                                                                |
| ICICI Bank, Santati<br>A/c No.: 679005500219<br>IFSC Code: icic0006790    | IFSC Code : icic00                              |                                                    | 1 daductries                                                               |
| IFSC Code . Total                                                         |                                                 | For:                                               | oyal Savitri Industries                                                    |
|                                                                           |                                                 | THE R. P. LEWIS CO., LANSING, MICH. LANSING, MICH. |                                                                            |

#### TREE GUARD BILL

TREES
WERE
PLANTED
OUTSIDE
CAMPUS
WALL

PRESIDENT

Mahatma Gandhi University of

Medical Sciences & Technology
Sitapura, JAIPUR-302 022

TREES PLANTED OUTSIDE CAMPUS WALL

**RESIDENTS AND STAFF WATERING PLANTS** 

TREES PLANTED OUTSIDE CAMPUS WALL BY NURSING STAFF

TREES PLANTED OUTSIDE CAMPUS WALL

TREES PLANTED OUTSIDE CAMPUS WALL

TREES PLANTED OUTSIDE CAMPUS WALL

TREES PLANTED OUTSIDE CAMPUS WALL BY RESIDENTS

#### TREES PLANTED OUTSIDE CAMPUS WALL