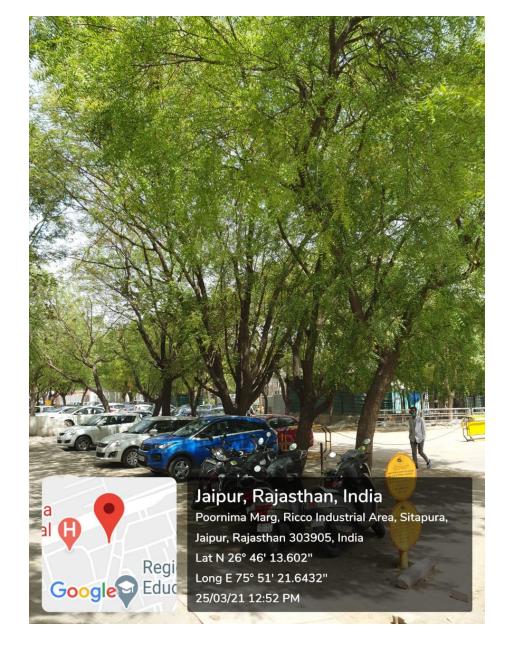

## LANDSCAPING WITH TREES AND PLANTS

COW SHED AND GREEN AREA NEAR STAFF QUARTERS

NEEM TRESS PLANTED IN THE CAMPUS

PLAY GROUND NEAR THE HOSTELS WITH TRACK

GREEN AREA NEAR THE HOSPITAL

**GREEN AREAS NEAR HOSTELS** 