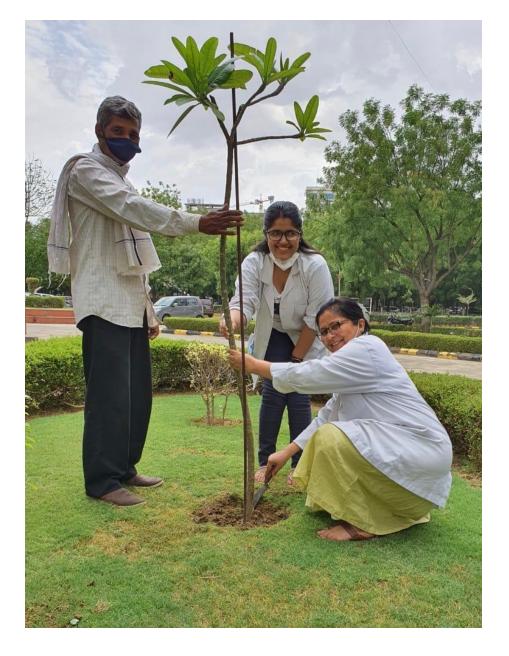

#### WATER FEEDER ARE PLACED IN THE CAMPUS FOR BIRDS

TREE PLANTATION BY PRINCIPAL DR SWATI GARG

#### TREE PLANTATION DRIVE IN THE CAMPUS

TREE PLANTATION DRIVE IN THE CAMPUS

TREE PLANTATION DRIVE IN THE CAMPUS