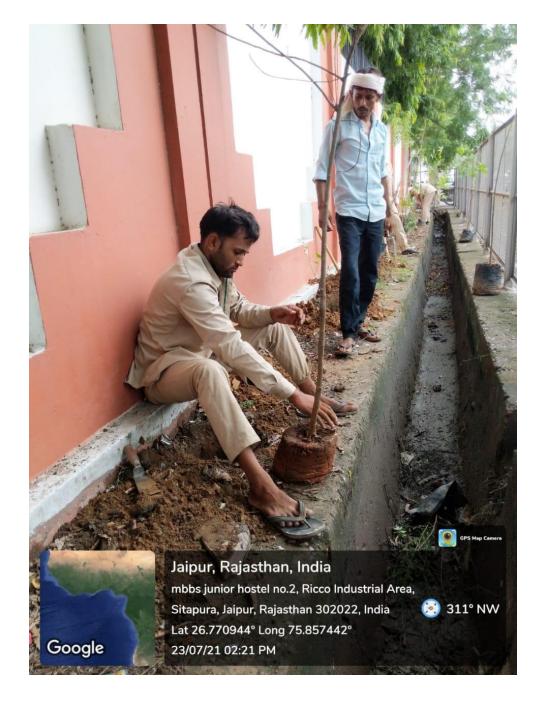

# TREE PLANTATION OUTSIDE THE UNIVERSITY CAMPUS

TREES WERE PLANTED OUTSIDE CAMPUS ALONG WITH TREE GUARDS

# TREES WERE PLANTED OUTSIDE CAMPUS ALONG WITH TREE GUARDS

| Goyal Savita                                                              | i Industric                                     | es .                                               | (M) 76118-65107<br>94140-76371<br>92140-76371<br>yalsavitrind 82@gmail.com |
|---------------------------------------------------------------------------|-------------------------------------------------|----------------------------------------------------|----------------------------------------------------------------------------|
| Office : F-100, Panchsheel Marg, C-Scho                                   | eme, Jaipui<br>e Bandha, Khatipura Road, Jaipui | L-mail go)                                         |                                                                            |
| Name Mahatma County, Ravas ST<br>Name Mahatma County<br>Address Stapus J. | the Consversity                                 | Invoice No 00 8/20                                 |                                                                            |
| Name                                                                      | X Machine State Per                             | Date 23 07 2                                       | neque / Cash / Advance                                                     |
| Address _ hta puna. 4. F                                                  |                                                 | Transport Prch                                     |                                                                            |
|                                                                           |                                                 | GSTIN Self-                                        |                                                                            |
| Ph./Mob.                                                                  | 11071                                           | 0                                                  | State Code: OF                                                             |
| GSTIN 08 A A A J M                                                        | 1810A1ZV                                        | State                                              | State Code: OF Rs. Amount P.                                               |
| Description of                                                            | Goods HSN Code                                  | 0.0                                                | 90,0002 D                                                                  |
|                                                                           |                                                 | IRN'S Each.                                        |                                                                            |
| Tree Grands.                                                              |                                                 |                                                    |                                                                            |
|                                                                           |                                                 |                                                    |                                                                            |
|                                                                           |                                                 |                                                    |                                                                            |
|                                                                           |                                                 |                                                    | 1 . /                                                                      |
|                                                                           |                                                 |                                                    |                                                                            |
|                                                                           |                                                 |                                                    |                                                                            |
|                                                                           |                                                 |                                                    |                                                                            |
|                                                                           |                                                 |                                                    |                                                                            |
| × 1                                                                       |                                                 |                                                    | 7,200 = 10                                                                 |
|                                                                           | 01                                              |                                                    |                                                                            |
|                                                                           | Corre                                           |                                                    | Tax 97,200 = 10                                                            |
| am Na                                                                     |                                                 | Total Amount Before                                | Tun                                                                        |
| E-way Bill No.                                                            | - Jarloen the                                   | cel CGST 9.7                                       | @ 8748 = 0                                                                 |
| Amount in Words C. O.                                                     | 00                                              | 1                                                  | 2748 2 W                                                                   |
| Amount in Words                                                           | mily small                                      | sgst 97                                            | y.@                                                                        |
| Sphin                                                                     | D DANK:                                         | IGST                                               | @ l                                                                        |
| OU                                                                        | K DAINI.                                        | aipur                                              | 1,14,6962 4                                                                |
| ICICI Bank, Sahkar Marg, Ja                                               |                                                 |                                                    | r 114,000 L                                                                |
| ICICI Bank, Santati<br>A/c No.: 679005500219<br>IFSC Code: icic0006790    | IFSC Code : icic00                              |                                                    | 1 daductries                                                               |
| IFSC Code . Total                                                         |                                                 | For:                                               | oyal Savitri Industries                                                    |
|                                                                           |                                                 | THE R. P. LEWIS CO., LANSING, MICH. LANSING, MICH. |                                                                            |

#### TREE GUARD BILL

TREES
WERE
PLANTED
OUTSIDE
CAMPUS
WALL

PRESIDENT

Mahatma Gandhi University of

Medical Sciences & Technology
Sitapura, JAIPUR-302 022

TREES PLANTED OUTSIDE CAMPUS WALL

**RESIDENTS AND STAFF WATERING PLANTS** 

TREES PLANTED OUTSIDE CAMPUS WALL BY NURSING STAFF

TREES PLANTED OUTSIDE CAMPUS WALL

TREES PLANTED OUTSIDE CAMPUS WALL

TREES PLANTED OUTSIDE CAMPUS WALL

TREES PLANTED OUTSIDE CAMPUS WALL BY RESIDENTS

#### TREES PLANTED OUTSIDE CAMPUS WALL