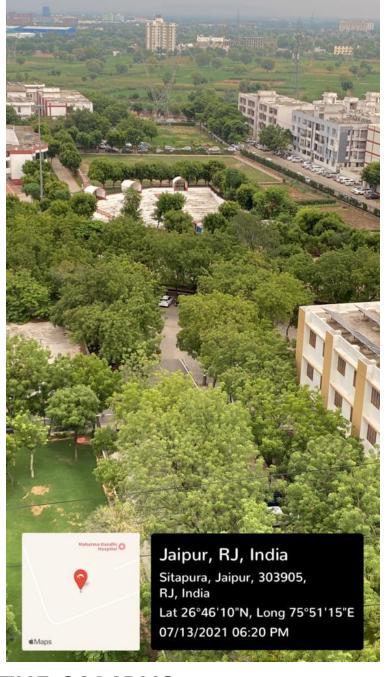

## LANDSCAPING WITH TREES AND PLANTS

COW SHED AND GREEN AREA NEAR STAFF QUARTERS

NEEM TRESS PLANTED IN THE CAMPUS

PLAY GROUND NEAR THE HOSTELS WITH TRACK

GREEN AREA NEAR THE HOSPITAL

**GREEN AREAS NEAR HOSTELS** 

**LUSH GREEN CAMPUS** 

## **GREEN CAMPUS**