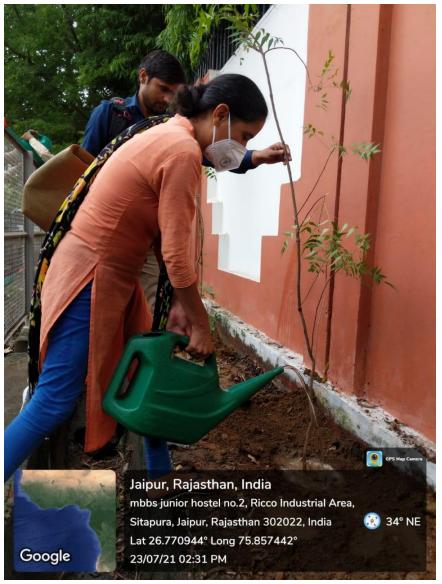

#### TREE GUARD BILL

TREES
WERE
PLANTED
OUTSIDE
CAMPUS
WALL

PRESIDENT

Mahatma Gandhi University of

Medical Sciences & Technology
Sitapura, JAIPUR-302 022

TREES PLANTED OUTSIDE CAMPUS WALL

**RESIDENTS AND STAFF WATERING PLANTS** 