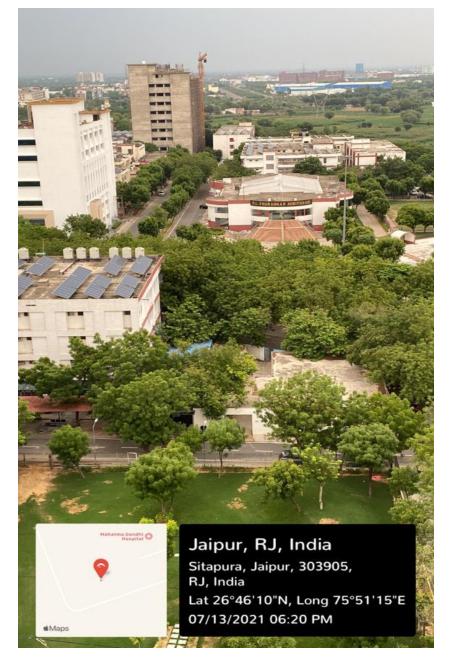

## LANDSCAPING WITH TREES AND PLANTS

COW SHED AND GREEN AREA NEAR STAFF QUARTERS

NEEM TRESS PLANTED IN THE CAMPUS

PLAY GROUND NEAR THE HOSTELS WITH TRACK

GREEN AREA NEAR THE HOSPITAL

**GREEN AREAS NEAR HOSTELS** 

**LUSH GREEN CAMPUS** 

## **GREEN CAMPUS**