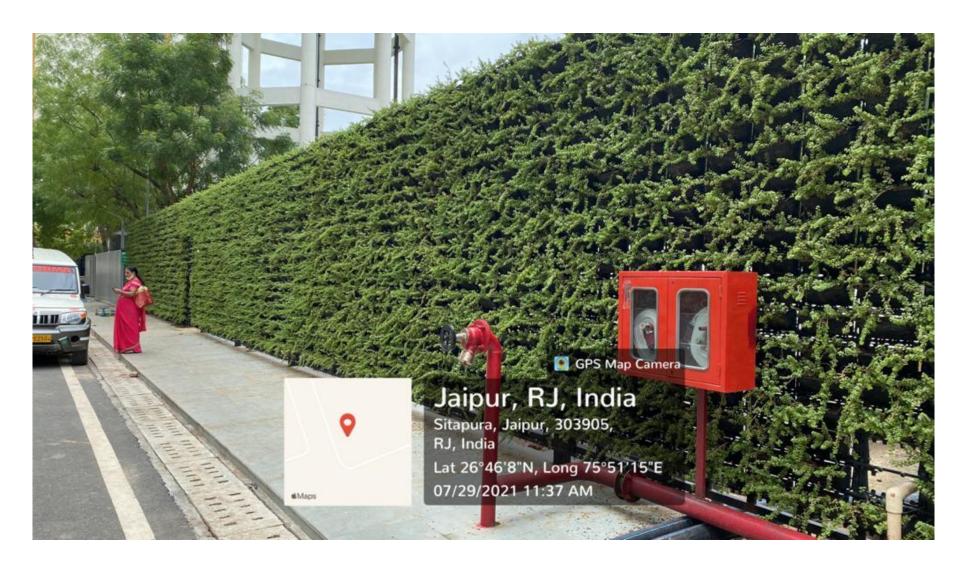

## **GREEN WALL**

GREEN AREA IN THE HOSPITAL

PLANTS BEING GIVEN AS TOKEN OF THANKS FOR CME'S AND WORKSHOPS