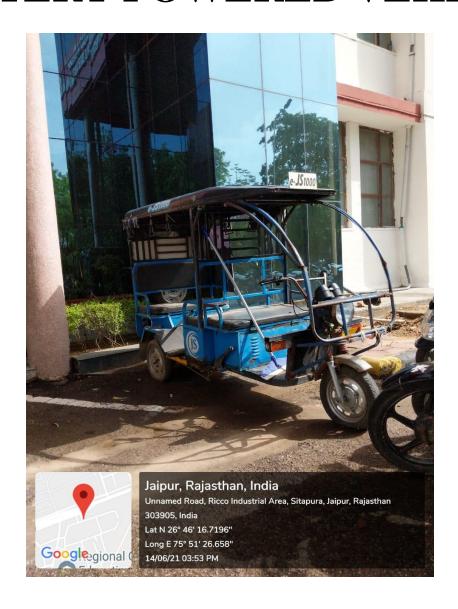

Sciences & Technology
Sitapura, JAIPUR-302 022



## CRITERIA 7.1.5 GREEN CAMPUS INITIATIVES INCLUDE

- RESTRICTED ENTRY OF AUTOMOBILES
- BATTERY-POWERED VEHICLES
- PEDESTRIAN-FRIENDLY PATHWAYS
- BAN ON THE USE OF PLASTICS
- LANDSCAPING WITH TREES AND PLANTS

PRESIDENT

Mahatma Gandhi University of

Medical Sciences & Technology
Sitapura, JAIPUR-302 022

## RESTRICTED ENTRY OF AUTOMOBILES







**GUARDS STOPPING AND CHECKING THE VEHICLES ENTERING THE CAMPUS** 



## SPEED LIMIT SIGNBOARDS DISPLAYED IN THE CAMPUS



## **DEDICATED PARKING SLOTS FOR DOCTORS**



VEHICLES ARE PARKED UNDER GUARD SUPERVISON AND ARE PROPERLY PARKED IN THE CAMPUS



**DEDICATED PARKING FOR THE FACULTY** 



### WALKWAYS HAVE NO PARKING SIGN BOARDS



**NO PARKING SIGNBOARDS** 

## **BATTERY-POWERED VEHICLES**





## PEDESTRIAN-FRIENDLY PATHWAYS





PATHWAY NEAR SRCC BLOCK



PATHWAY NEAR HOSPITAL



## WALKWAYS IN THE GARDEN

## BAN ON USE OF PLASTICS



#### MAHATMA GANDHI UNIVERSITY MEDICAL SCIENCES & TECHNOLOGY

No./MGUMST/President/2021/4798

January 01, 2021

#### **GREEN CAMPUS INITIATIVE** (Ban on single use plastic)

Most of our plastic ends up in land-fills, oceans and water ways and the environment. Plastics do not biodegrade. Instead they slowly breakdown in the smaller pieces which contaminate our soil and water. Efforts to reduce our dependence on single use plastics is the only solution. Ban on the use of non-recycled plastic bottles, plastic straws, carry bags, food wrapping plastic films is the need of the hour.

Keeping in view the above and Green Campus Initiative, all the fa