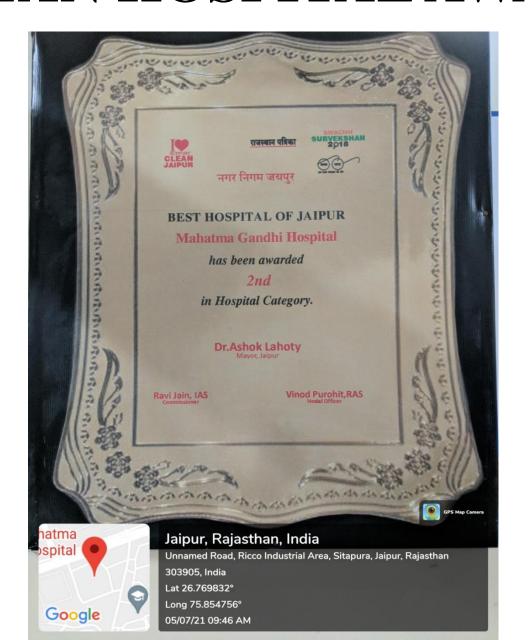

| QTY.                                    | RATE                                                               | AMOUNT<br>Rs.                                         |
| 2 3 4 5 6 7 8 9 10 11 12 | Ata Sind Signal Stand St | 100000000000000000000000000000000000000 | 280<br>280<br>000<br>000<br>000<br>000<br>000<br>000<br>000<br>000 | 2800<br>100<br>100<br>100<br>100<br>100<br>100<br>100 |

**BILL OF MEDICINAL PLANTS** 

### GREEN AUDIT BEING CONDUCTED



### **AUDIT TEAM**



## GREEN SLOGAN IN ASHRAM



## **GREEN ARMY**



## **CLEAN HOSPITAL AWARD**





## **GREEN INITIATIVE POSTER**



## Students being awarded for Poster making on "GREEN CAMPUS INIATIVE"



# BOOKS ON INDIAN COUSTITUTION BEING GIVEN AS REWARD FOR GREEN INITIATIVE



POSTERS MADE BY STUDENTS ON ENVIRONMENT AWARENESS



### POSTERS MADE BY STUDENTS ON ENVIRONMENT AWARENESS



#### POSTERS MADE BY STUDENTS ON ENVIRONMENT AWARENESS



POSTERS MADE BY STUDENTS ON ENVIRONMENT AWARENESS



# TREE PLANTATION OUTSIDE THE UNIVERSITY CAMPUS



TREES WERE PLANTED OUTSIDE CAMPUS ALONG WITH TREE GUARDS



# TREES WERE PLANTED OUTSIDE CAMPUS ALONG WITH TREE GUARDS

| Goyal Savita                                                              | i Industric                                     | es .                                               | (M) 76118-65107<br>94140-76371<br>9214