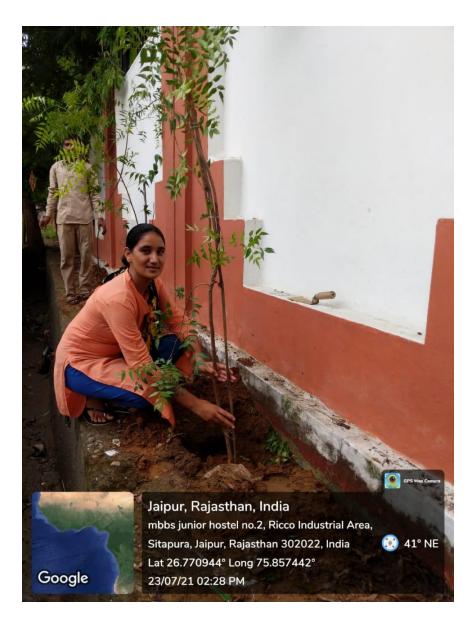

# TREE PLANTATION OUTSIDE THE UNIVERSITY CAMPUS

TREES WERE PLANTED OUTSIDE CAMPUS ALONG WITH TREE GUARDS

# TREES WERE PLANTED OUTSIDE CAMPUS ALONG WITH TREE GUARDS

| Goyal Savita                                                              | i Industric                                     | es .                                               | (M) 76118-65107<br>94140-76371<br>92140-76371<br>yalsavitrind 82@gmail.com |
|---------------------------------------------------------------------------|-------------------------------------------------|----------------------------------------------------|----------------------------------------------------------------------------|
| Office : F-100, Panchsheel Marg, C-Scho                                   | eme, Jaipui<br>e Bandha, Khatipura Road, Jaipui | L-mail go)                                         |                                                                            |
| Name Mahatma County, Ravas ST<br>Name Mahatma County<br>Address Stapus J. | the Consversity                                 | Invoice No 00 8/20                                 |                                                                            |
| Name                                                                      | X Machine State Per                             | Date 23 07 2                                       | neque / Cash / Advance                                                     |
| Address _ hta puna. 4. F                                                  |                                                 | Transport Prch                                     |                                                                            |
|                                                                           |                                                 | GSTIN Self-                                        |                                                                            |
| Ph./Mob.                                                                  | 11071                                           | 0                                                  | State Code: OF                                                             |
| GSTIN 08 A A A J M                                                        | 1810A1ZV                                        | State                                              | State Code: OF Rs. Amount P.                                               |
| Description of                                                            | Goods HSN Code                                  | 0.0                                                | 90,0002 D                                                                  |
|                                                                           |                                                 | IRN'S Each.                                        |                                                                            |
| Tree Grands.                                                              |                                                 |                                                    |                                                                            |
|                                                                           |                                                 |                                                    |                                                                            |
|                                                                           |                                                 |                                                    |                                                                            |
|                                                                           |                                                 |                                                    | 1 . /                                                                      |
|                                                                           |                                                 |                                                    |                                                                            |
|                                                                           |                                                 |                                                    |                                                                            |
|                                                                           |                                                 |                                                    |                                                                            |
|                                                                           |                                                 |                                                    |                                                                            |
| × 1                                                                       |                                                 |                                                    | 7,200 = 10                                                                 |
|                                                                           | 01                                              |                                                    |                                                                            |
|                                                                           | Corre                                           |                                                    | Tax 97,200 = 10                                                            |
| am Na                                                                     |                                                 | Total Amount Before                                | Tun                                                                        |
| E-way Bill No.                                                            | - Jarloen the                                   | cel CGST 9.7                                       | @ 8748 = 0                                                                 |
| Amount in Words C. O.                                                     | 00                                              | 1                                                  | 2748 2 W                                                                   |
| Amount in Words                                                           | mily small                                      | sgst 97                                            | y.@                                                                        |
| Sphin                                                                     | D DANK:                                         | IGST                                               | @ l                                                                        |
| OU                                                                        | K DAINI.                                        | aipur                                              | 1,14,6962 4                                                                |
| ICICI Bank, Sahkar Marg, Ja                                               |                                                 |                                                    | r 114,000 L                                                                |
| ICICI Bank, Santati<br>A/c No.: 679005500219<br>IFSC Code: icic0006790    | IFSC Code : icic00                              |                                                    | 1 daductries                                                               |
| IFSC Code . Total                                                         |                                                 | For:                                               | oyal Savitri Industries                                                    |
|                                                                           |                                                 | THE R. P. LEWIS CO., LANSING, MICH. LANSING, MICH. |                                                                            |

#### TREE GUARD BILL

TREES
WERE
PLANTED
OUTSIDE
CAMPUS
WALL

PRESIDENT

Mahatma Gandhi University of

Medical Sciences & Technology
Sitapura, JAIPUR-302 022

TREES PLANTED OUTSIDE CAMPUS WALL

**RESIDENTS AND STAFF WATERING PLANTS** 

TREES PLANTED OUTSIDE CAMPUS WALL BY NURSING STAFF

TREES PLANTED OUTSIDE CAMPUS WALL

TREES PLANTED OUTSIDE CAMPUS WALL

TREES PLANTED OUTSIDE CAMPUS WALL

TREES PLANTED OUTSIDE CAMPUS WALL BY RESIDENTS

#### TREES PLANTED OUTSIDE CAMPUS WALL