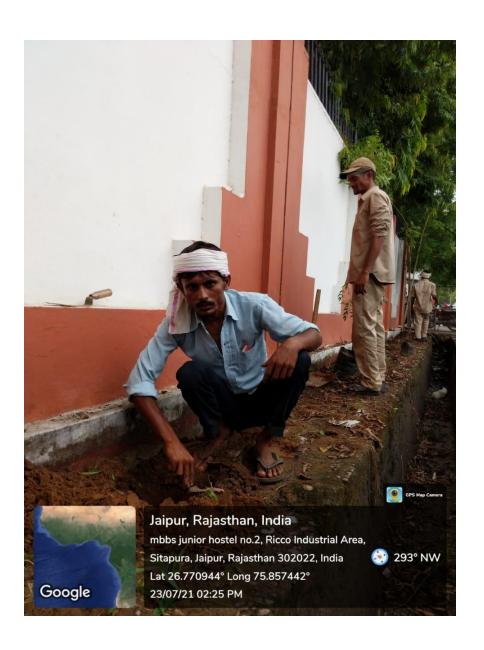

# TREE PLANTATION OUTSIDE THE UNIVERSITY CAMPUS

TREES WERE PLANTED OUTSIDE CAMPUS ALONG WITH TREE GUARDS

# TREES WERE PLANTED OUTSIDE CAMPUS ALONG WITH TREE GUARDS

| Goyal Savita                                                              | i Industric                                     | es .                                               | (M) 76118-65107<br>94140-76371<br>92140-76371<br>yalsavitrind 82@gmail.com |
|---------------------------------------------------------------------------|-------------------------------------------------|----------------------------------------------------|----------------------------------------------------------------------------|
| Office : F-100, Panchsheel Marg, C-Scho                                   | eme, Jaipui<br>e Bandha, Khatipura Road, Jaipui | L-mail go)                                         |                                                                            |
| Name Mahatma County, Ravas ST<br>Name Mahatma County<br>Address Stapus J. | the Consversity                                 | Invoice No 00 8/20                                 |                                                                            |
| Name                                                                      | X Machine State Per                             | Date 23 07 2                                       | neque / Cash / Advance                                                     |
| Address _ hta puna. 4. F                                                  |                                                 | Transport Prch                                     |                                                                            |
|                                                                           |                                                 | GSTIN Self-                                        |                                                                            |
| Ph./Mob.                                                                  | 11071                                           | 0                                                  | State Code: OF                                                             |
| GSTIN 08 A A A J M                                                        | 1810A1ZV                                        | State                                              | State Code: OF Rs. Amount P.                                               |
| Description of                                                            | Goods HSN Code                                  | 0.0                                                | 90,0002 D                                                                  |
|                                                                           |                                                 | IRN'S Each.                                        |                                                                            |
| Tree Grands.                                                              |                                                 |                                                    |                                                                            |
|                                                                           |                                                 |                                                    |                                                                            |
|                                                                           |                                                 |                                                    |                                                                            |
|                                                                           |                                                 |                                                    | 1 . /                                                                      |
|                                                                           |                                                 |                                                    |                                                                            |
|                                                                           |                                                 |                                                    |                                                                            |
|                                                                           |                                                 |                                                    |                                                                            |
|                                                                           |                                                 |                                                    |                                                                            |
| × 1                                                                       |                                                 |                                                    | 7,200 = 10                                                                 |
|                                                                           | 01                                              |                                                    |                                                                            |
|                                                                           | Corre                                           |                                                    | Tax 97,200 = 10                                                            |
| am Na                                                                     |                                                 | Total Amount Before                                | Tun                                                                        |
| E-way Bill No.                                                            | - Jarloen the                                   | cel CGST 9.7                                       | @ 8748 = 0                                                                 |
| Amount in Words C. O.                                                     | 00                                              | 1                                                  | 2748 2 W                                                                   |
| Amount in Words                                                           | mily small                                      | sgst 97                                            | y.@                                                                        |
| Sphin                                                                     | D DANK:                                         | IGST                                               | @ l                                                                        |
| OU                                                                        | K DAINI.                                        | aipur                                              | 1,14,6962 4                                                                |
| ICICI Bank, Sahkar Marg, Ja                                               |                                                 |                                                    | r 114,000 L                                                                |
| ICICI Bank, Santati<br>A/c No.: 679005500219<br>IFSC Code: icic0006790    | IFSC Code : icic00                              |                                                    | 1 daductries                                                               |
| IFSC Code . Total                                                         |                                                 | For:                                               | oyal Savitri Industries                                                    |
|                                                                           |                                                 | THE R. P. LEWIS CO., LANSING, MICH. LANSING, MICH. |                                                                            |

#### TREE GUARD BILL

TREES
WERE
PLANTED
OUTSIDE
CAMPUS
WALL

PRESIDENT

Mahatma Gandhi University of

Medical Sciences & Technology
Sitapura, JAIPUR-302 022

TREES PLANTED OUTSIDE CAMPUS WALL

**RESIDENTS AND STAFF WATERING PLANTS** 

TREES PLANTED OUTSIDE CAMPUS WALL BY NURSING STAFF

TREES PLANTED OUTSIDE CAMPUS WALL

TREES PLANTED OUTSIDE CAMPUS WALL

TREES PLANTED OUTSIDE CAMPUS WALL

TREES PLANTED OUTSIDE CAMPUS WALL BY RESIDENTS

#### TREES PLANTED OUTSIDE CAMPUS WALL