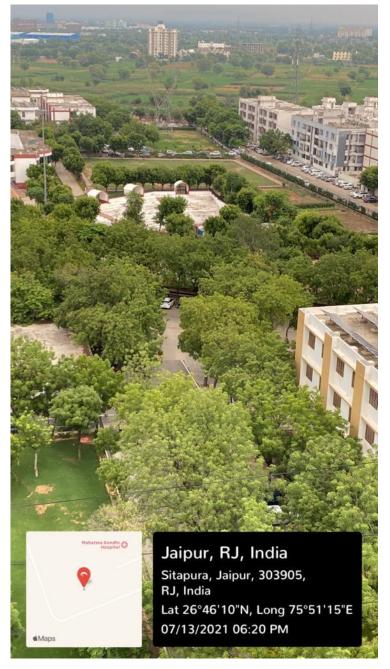

## LANDSCAPING WITH TREES AND PLANTS

COW SHED AND GREEN AREA NEAR STAFF QUARTERS

NEEM TRESS PLANTED IN THE CAMPUS

PLAY GROUND NEAR THE HOSTELS WITH TRACK

GREEN AREA NEAR THE HOSPITAL

**GREEN AREAS NEAR HOSTELS** 

**LUSH GREEN CAMPUS** 

## **GREEN CAMPUS**