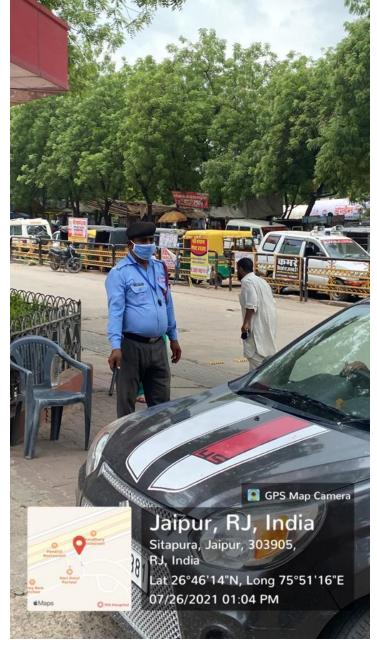

## RESTRICTED ENTRY OF AUTOMOBILES

**GUARDS STOPPING AND CHECKING THE VEHICLES ENTERING THE CAMPUS** 