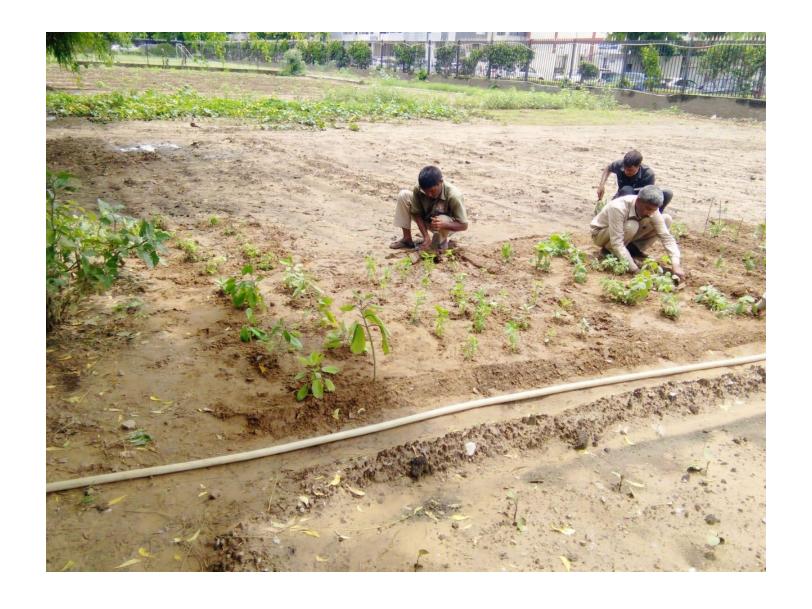

# TREE PLANTATION OUTSIDE THE UNIVERSITY CAMPUS

TREES WERE PLANTED OUTSIDE CAMPUS ALONG WITH TREE GUARDS

# TREES WERE PLANTED OUTSIDE CAMPUS ALONG WITH TREE GUARDS

| Goyal Savita                                                              | i Industric                                     | es .                                               | (M) 76118-65107<br>94140-76371<br>92140-76371<br>yalsavitrind 82@gmail.com |
|---------------------------------------------------------------------------|-------------------------------------------------|----------------------------------------------------|----------------------------------------------------------------------------|
| Office : F-100, Panchsheel Marg, C-Scho                                   | eme, Jaipui<br>e Bandha, Khatipura Road, Jaipui | L-mail go)                                         |                                                                            |
| Name Mahatma County, Ravas ST<br>Name Mahatma County<br>Address Stapus J. | the Consversity                                 | Invoice No 00 8/20                                 |                                                                            |
| Name                                                                      | X Machine State Per                             | Date 23 07 2                                       | neque / Cash / Advance                                                     |
| Address _ hta puna. 4. F                                                  |                                                 | Transport Prch                                     |                                                                            |
|                                                                           |                                                 | GSTIN Self-                                        |                                                                            |
| Ph./Mob.                                                                  | 11071                                           | 0                                                  | State Code: OF                                                             |
| GSTIN 08 A A A J M                                                        | 1810A1ZV                                        | State                                              | State Code: OF Rs. Amount P.                                               |
| Description of                                                            | Goods HSN Code                                  | 0.0                                                | 90,0002 D                                                                  |
|                                                                           |                                                 | IRN'S Each.                                        |                                                                            |
| Tree Grands.                                                              |                                                 |                                                    |                                                                            |
|                                                                           |                                                 |                                                    |                                                                            |
|                                                                           |                                                 |                                                    |                                                                            |
|                                                                           |                                                 |                                                    | 1 . /                                                                      |
|                                                                           |                                                 |                                                    |                                                                            |
|                                                                           |                                                 |                                                    |                                                                            |
|                                                                           |                                                 |                                                    |                                                                            |
|                                                                           |                                                 |                                                    |                                                                            |
| × 1                                                                       |                                                 |                                                    | 7,200 = 10                                                                 |
|                                                                           | 01                                              |                                                    |                                                                            |
|                                                                           | Corre                                           |                                                    | Tax 97,200 = 10                                                            |
| am Na                                                                     |                                                 | Total Amount Before                                | Tun                                                                        |
| E-way Bill No.                                                            | - Jarloen the                                   | cel CGST 9.7                                       | @ 8748 = 0                                                                 |
| Amount in Words C. O.                                                     | 00                                              | 1                                                  | 2748 2 W                                                                   |
| Amount in Words                                                           | mily small                                      | sgst 97                                            | y.@                                                                        |
| Sphin                                                                     | D DANK:                                         | IGST                                               | @ l                                                                        |
| OU                                                                        | K DAINI.                                        | aipur                                              | 1,14,6962 4                                                                |
| ICICI Bank, Sahkar Marg, Ja                                               |                                                 |                                                    | r 114,000 L                                                                |
| ICICI Bank, Santati<br>A/c No.: 679005500219<br>IFSC Code: icic0006790    | IFSC Code : icic00                              |                                                    | 1 daductries                                                               |
| IFSC Code . Total                                                         |                                                 | For:                                               | oyal Savitri Industries                                                    |
|                                                                           |                                                 | THE R. P. LEWIS CO., LANSING, MICH. LANSING, MICH. |                                                                            |