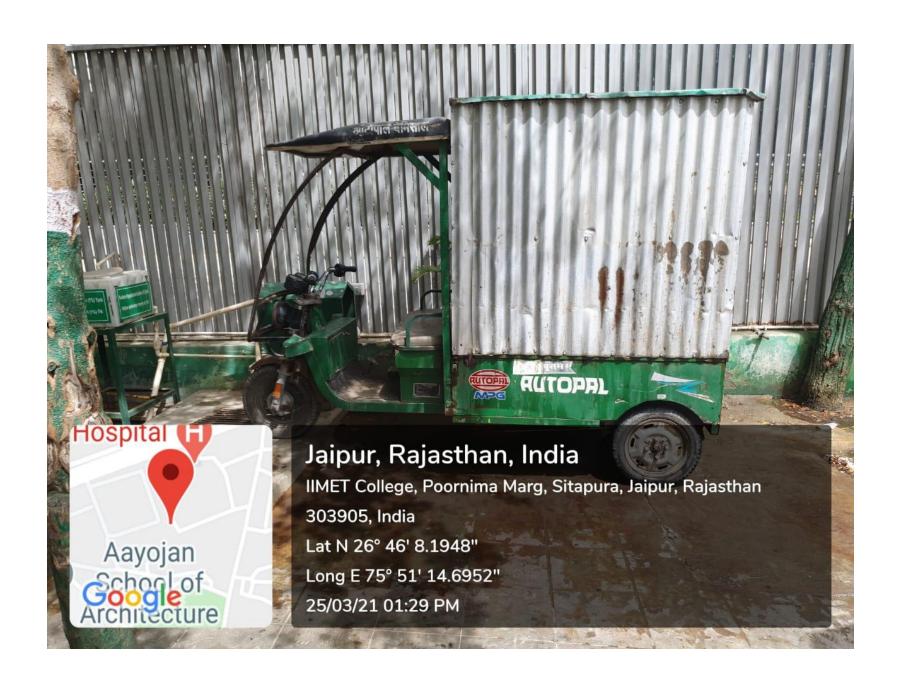

ciences & Technology
Sitapura, JAIPUR-302 022



## CRITERIA 7.1.5 GREEN CAMPUS INITIATIVES INCLUDE

- RESTRICTED ENTRY OF AUTOMOBILES
- BATTERY-POWERED VEHICLES
- PEDESTRIAN-FRIENDLY PATHWAYS
- BAN ON THE USE OF PLASTICS
- LANDSCAPING WITH TREES AND PLANTS

PRESIDENT

Mahatma Gandhi University of

Medical Sciences & Technology
Sitapura, JAIPUR-302 022

## RESTRICTED ENTRY OF AUTOMOBILES







**GUARDS STOPPING AND CHECKING THE VEHICLES ENTERING THE CAMPUS** 



## SPEED LIMIT SIGNBOARDS DISPLAYED IN THE CAMPUS



## **DEDICATED PARKING SLOTS FOR DOCTORS**



VEHICLES ARE PARKED UNDER GUARD SUPERVISON AND ARE PROPERLY PARKED IN THE CAMPUS



**DEDICATED PARKING FOR THE FACULTY** 



### WALKWAYS HAVE NO PARKING SIGN BOARDS



**NO PARKING SIGNBOARDS** 

## **BATTERY-POWERED VEHICLES**





## PEDESTRIAN-FRIENDLY PATHWAYS





PATHWAY NEAR SRCC BLOCK



PATHWAY NEAR HOSPITAL



## WALKWAYS IN THE GARDEN

## BAN ON USE OF PLASTICS



#### MAHATMA GANDHI UNIVERSITY MEDICAL SCIENCES & TECHNOLOGY

No./MGUMST/President/2021/4798

January 01, 2021

#### **GREEN CAMPUS INITIATIVE** (Ban on single use plastic)

Most of our plastic ends up in land-fills, oceans and water ways and the environment. Plastics do not biodegrade. Instead they slowly breakdown in the smaller pieces which contaminate our soil and water. Efforts to reduce our dependence on single use plastics is the only solution. Ban on the use of non-recycled plastic bottles, plastic straws, carry bags, food wrapping plastic films is the need of the hour.

Keeping in view the above and Green Campus Initiative, all the facu