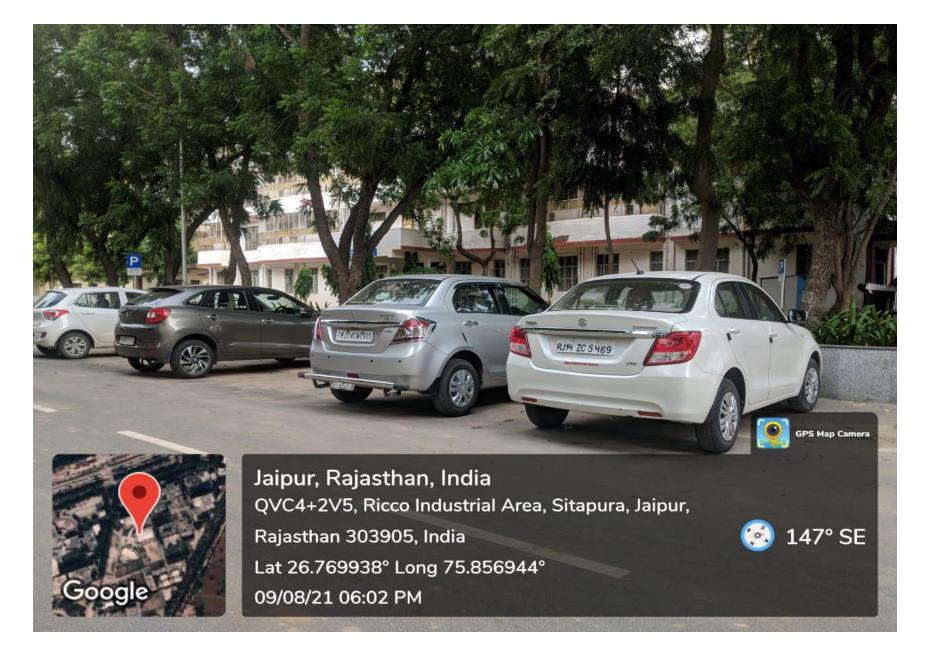

## **DEDICATED PARKING SLOTS FOR DOCTORS**

VEHICLES ARE PARKED UNDER GUARD SUPERVISON AND ARE PROPERLY PARKED IN THE CAMPUS

**DEDICATED PARKING FOR THE FACULTY** 