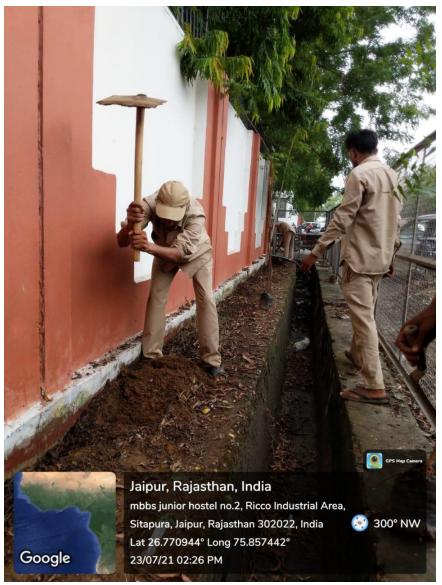

# TREE PLANTATION OUTSIDE THE UNIVERSITY CAMPUS

TREES WERE PLANTED OUTSIDE CAMPUS ALONG WITH TREE GUARDS

# TREES WERE PLANTED OUTSIDE CAMPUS ALONG WITH TREE GUARDS

| Goyal Savita                                                              | i Industric                                     | es .                                               | (M) 76118-65107<br>94140-76371<br>92140-76371<br>yalsavitrind 82@gmail.com |
|---------------------------------------------------------------------------|-------------------------------------------------|----------------------------------------------------|----------------------------------------------------------------------------|
| Office : F-100, Panchsheel Marg, C-Scho                                   | eme, Jaipui<br>e Bandha, Khatipura Road, Jaipui | L-mail go)                                         |                                                                            |
| Name Mahatma County, Ravas ST<br>Name Mahatma County<br>Address Stapus J. | the Consversity                                 | Invoice No 00 8/20                                 |                                                                            |
| Name                                                                      | X Machine State Per                             | Date 23 07 2                                       | neque / Cash / Advance                                                     |
| Address _ hta puna. 4. F                                                  |                                                 | Transport Prch                                     |                                                                            |
|                                                                           |                                                 | GSTIN Self-                                        |                                                                            |
| Ph./Mob.                                                                  | 11071                                           | 0                                                  | State Code: OF                                                             |
| GSTIN 08 A A A J M                                                        | 1810A1ZV                                        | State                                              | State Code: OF Rs. Amount P.                                               |
| Description of                                                            | Goods HSN Code                                  | 0.0                                                | 90,0002 D                                                                  |
|                                                                           |                                                 | IRN'S Each.                                        |                                                                            |
| Tree Grands.                                                              |                                                 |                                                    |                                                                            |
|                                                                           |                                                 |                                                    |                                                                            |
|                                                                           |                                                 |                                                    |                                                                            |
|                                                                           |                                                 |                                                    | 1 . /                                                                      |
|                                                                           |                                                 |                                                    |                                                                            |
|                                                                           |                                                 |                                                    |                                                                            |
|                                                                           |                                                 |                                                    |                                                                            |
|                                                                           |                                                 |                                                    |                                                                            |
| × 1                                                                       |                                                 |                                                    | 7,200 = 10                                                                 |
|                                                                           | 01                                              |                                                    |                                                                            |
|                                                                           | Corre                                           |                                                    | Tax 97,200 = 10                                                            |
| am Na                                                                     |                                                 | Total Amount Before                                | Tun                                                                        |
| E-way Bill No.                                                            | - Jarloen the                                   | cel CGST 9.7                                       | @ 8748 = 0                                                                 |
| Amount in Words C. O.                                                     | 00                                              | 1                                                  | 2748 2 W                                                                   |
| Amount in Words                                                           | mily small                                      | sgst 97                                            | y.@                                                                        |
| Sphin                                                                     | D DANK:                                         | IGST                                               | @ l                                                                        |
| OU                                                                        | K DAINI.                                        | aipur                                              | 1,14,6962 4                                                                |
| ICICI Bank, Sahkar Marg, Ja                                               |                                                 |                                                    | r 114,000 L                                                                |
| ICICI Bank, Santati<br>A/c No.: 679005500219<br>IFSC Code: icic0006790    | IFSC Code : icic00                              |                                                    | 1 daductries                                                               |
| IFSC Code . Total                                                         |                                                 | For:                                               | oyal Savitri Industries                                                    |
|                                                                           |                                                 | THE R. P. LEWIS CO., LANSING, MICH. LANSING, MICH. |                                                                            |

#### TREE GUARD BILL

TREES
WERE
PLANTED
OUTSIDE
CAMPUS
WALL

PRESIDENT

Mahatma Gandhi University of

Medical Sciences & Technology
Sitapura, JAIPUR-302 022

TREES PLANTED OUTSIDE CAMPUS WALL

**RESIDENTS AND STAFF WATERING PLANTS** 

TREES PLANTED OUTSIDE CAMPUS WALL BY NURSING STAFF

TREES PLANTED OUTSIDE CAMPUS WALL

TREES PLANTED OUTSIDE CAMPUS WALL

TREES PLANTED OUTSIDE CAMPUS WALL

TREES PLANTED OUTSIDE CAMPUS WALL BY RESIDENTS

#### TREES PLANTED OUTSIDE CAMPUS WALL