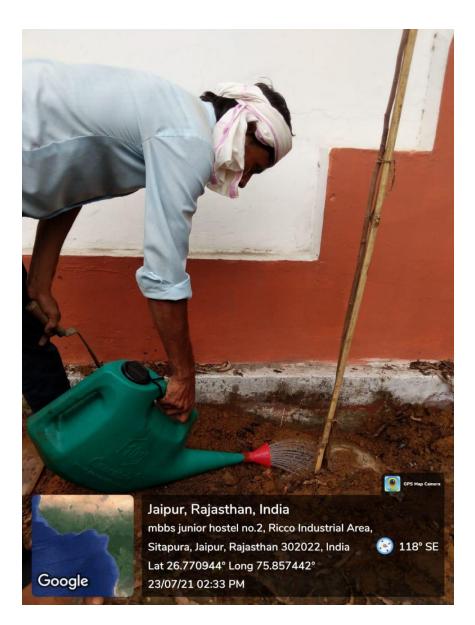

#### TREE GUARD BILL

TREES
WERE
PLANTED
OUTSIDE
CAMPUS
WALL

PRESIDENT

Mahatma Gandhi University of

Medical Sciences & Technology
Sitapura, JAIPUR-302 022

TREES PLANTED OUTSIDE CAMPUS WALL

**RESIDENTS AND STAFF WATERING PLANTS** 