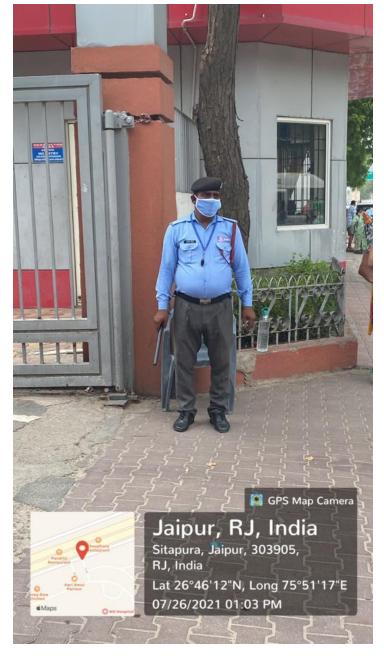

## RESTRICTED ENTRY OF AUTOMOBILES

**GUARDS STOPPING AND CHECKING THE VEHICLES ENTERING THE CAMPUS** 