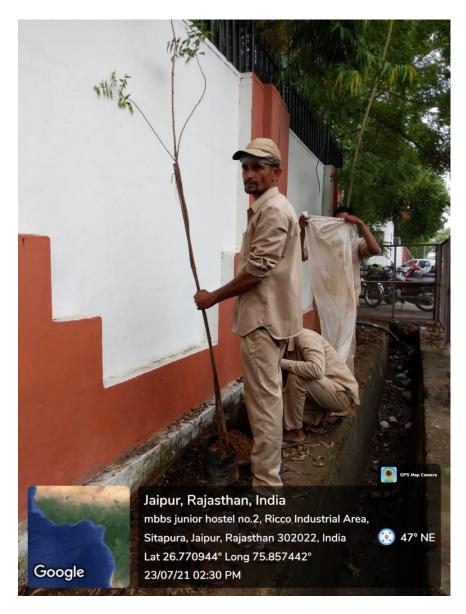

# TREE PLANTATION OUTSIDE THE UNIVERSITY CAMPUS

TREES WERE PLANTED OUTSIDE CAMPUS ALONG WITH TREE GUARDS

# TREES WERE PLANTED OUTSIDE CAMPUS ALONG WITH TREE GUARDS

| Goyal Savita                                                              | i Industric                                     | es .                                               | (M) 76118-65107<br>94140-76371<br>92140-76371<br>yalsavitrind 82@gmail.com |
|---------------------------------------------------------------------------|-------------------------------------------------|----------------------------------------------------|----------------------------------------------------------------------------|
| Office : F-100, Panchsheel Marg, C-Scho                                   | eme, Jaipui<br>e Bandha, Khatipura Road, Jaipui | L-mail go)                                         |                                                                            |
| Name Mahatma County, Ravas ST<br>Name Mahatma County<br>Address Stapus J. | the Consversity                                 | Invoice No 00 8/20                                 |                                                                            |
| Name                                                                      | X Machine State Per                             | Date 23 07 2                                       | neque / Cash / Advance                                                     |
| Address _ hta puna. 4. F                                                  |                                                 | Transport Prch                                     |                                                                            |
|                                                                           |                                                 | GSTIN Self-                                        |                                                                            |
| Ph./Mob.                                                                  | 11071                                           | 0                                                  | State Code: OF                                                             |
| GSTIN 08 A A A J M                                                        | 1810A1ZV                                        | State                                              | State Code: OF Rs. Amount P.                                               |
| Description of                                                            | Goods HSN Code                                  | 0.0                                                | 90,0002 D                                                                  |
|                                                                           |                                                 | IRN'S Each.                                        |                                                                            |
| Tree Grands.                                                              |                                                 |                                                    |                                                                            |
|                                                                           |                                                 |                                                    |                                                                            |
|                                                                           |                                                 |                                                    |                                                                            |
|                                                                           |                                                 |                                                    | 1 . /                                                                      |
|                                                                           |                                                 |                                                    |                                                                            |
|                                                                           |                                                 |                                                    |                                                                            |
|                                                                           |                                                 |                                                    |                                                                            |
|                                                                           |                                                 |                                                    |                                                                            |
| × 1                                                                       |                                                 |                                                    | 7,200 = 10                                                                 |
|                                                                           | 01                                              |                                                    |                                                                            |
|                                                                           | Corre                                           |                                                    | Tax 97,200 = 10                                                            |
| am Na                                                                     |                                                 | Total Amount Before                                | Tun                                                                        |
| E-way Bill No.                                                            | - Jarloen the                                   | cel CGST 9.7                                       | @ 8748 = 0                                                                 |
| Amount in Words C. O.                                                     | 00                                              | 1                                                  | 2748 2 W                                                                   |
| Amount in Words                                                           | mily small                                      | sgst 97                                            | y.@                                                                        |
| Sphin                                                                     | D DANK:                                         | IGST                                               | @ l                                                                        |
| OU                                                                        | K DAINI.                                        | aipur                                              | 1,14,6962 4                                                                |
| ICICI Bank, Sahkar Marg, Ja                                               |                                                 |                                                    | r 114,000 L                                                                |
| ICICI Bank, Santati<br>A/c No.: 679005500219<br>IFSC Code: icic0006790    | IFSC Code : icic00                              |                                                    | 1 daductries                                                               |
| IFSC Code . Total                                                         |                                                 | For:                                               | oyal Savitri Industries                                                    |
|                                                                           |                                                 | THE R. P. LEWIS CO., LANSING, MICH. LANSING, MICH. |                                                                            |

#### TREE GUARD BILL

TREES
WERE
PLANTED
OUTSIDE
CAMPUS
WALL

PRESIDENT

Mahatma Gandhi University of

Medical Sciences & Technology
Sitapura, JAIPUR-302 022

TREES PLANTED OUTSIDE CAMPUS WALL

**RESIDENTS AND STAFF WATERING PLANTS** 

TREES PLANTED OUTSIDE CAMPUS WALL BY NURSING STAFF

TREES PLANTED OUTSIDE CAMPUS WALL

TREES PLANTED OUTSIDE CAMPUS WALL

TREES PLANTED OUTSIDE CAMPUS WALL

TREES PLANTED OUTSIDE CAMPUS WALL BY RESIDENTS

#### TREES PLANTED OUTSIDE CAMPUS WALL