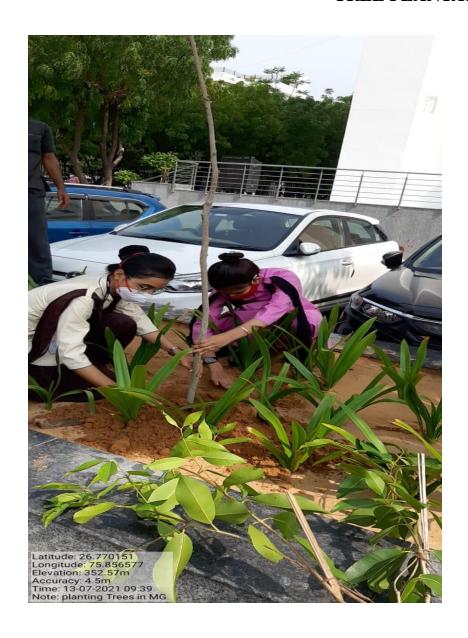

# TREE PLANTATION OUTSIDE THE UNIVERSITY CAMPUS

TREES WERE PLANTED OUTSIDE CAMPUS ALONG WITH TREE GUARDS

# TREES WERE PLANTED OUTSIDE CAMPUS ALONG WITH TREE GUARDS

| Goyal Savita                                                              | i Industric                                     | es .                                               | (M) 76118-65107<br>94140-76371<br>92140-76371<br>yalsavitrind 82@gmail.com |
|---------------------------------------------------------------------------|-------------------------------------------------|----------------------------------------------------|----------------------------------------------------------------------------|
| Office : F-100, Panchsheel Marg, C-Scho                                   | eme, Jaipui<br>e Bandha, Khatipura Road, Jaipui | L-mail go)                                         |                                                                            |
| Name Mahatma County, Ravas ST<br>Name Mahatma County<br>Address Stapus J. | the Consversity                                 | Invoice No 00 8/20                                 |                                                                            |
| Name                                                                      | X Machine State Per                             | Date 23 07 2                                       | neque / Cash / Advance                                                     |
| Address _ hta puna. 4. F                                                  |                                                 | Transport Prch                                     |                                                                            |
|                                                                           |                                                 | GSTIN Self-                                        |                                                                            |
| Ph./Mob.                                                                  | 11071                                           | 0                                                  | State Code: OF                                                             |
| GSTIN 08 A A A J M                                                        | 1810A1ZV                                        | State                                              | State Code: OF Rs. Amount P.                                               |
| Description of                                                            | Goods HSN Code                                  | 0.0                                                | 90,0002 D                                                                  |
|                                                                           |                                                 | IRN'S Each.                                        |                                                                            |
| Tree Grands.                                                              |                                                 |                                                    |                                                                            |
|                                                                           |                                                 |                                                    |                                                                            |
|                                                                           |                                                 |                                                    |                                                                            |
|                                                                           |                                                 |                                                    | 1 . /                                                                      |
|                                                                           |                                                 |                                                    |                                                                            |
|                                                                           |                                                 |                                                    |                                                                            |
|                                                                           |                                                 |                                                    |                                                                            |
|                                                                           |                                                 |                                                    |                                                                            |
| × 1                                                                       |                                                 |                                                    | 7,200 = 10                                                                 |
|                                                                           | 01                                              |                                                    |                                                                            |
|                                                                           | Corre                                           |                                                    | Tax 97,200 = 10                                                            |
| am Na                                                                     |                                                 | Total Amount Before                                | Tun                                                                        |
| E-way Bill No.                                                            | - Jarloen the                                   | cel CGST 9.7                                       | @ 8748 = 0                                                                 |
| Amount in Words C. O.                                                     | 00                                              | 1                                                  | 2748 2 W                                                                   |
| Amount in Words                                                           | mily small                                      | sgst 97                                            | y.@                                                                        |
| Sphin                                                                     | D DANK:                                         | IGST                                               | @ l                                                                        |
| OU                                                                        | K DAINI.                                        | aipur                                              | 1,14,6962 4                                                                |
| ICICI Bank, Sahkar Marg, Ja                                               |                                                 |                                                    | r 114,000 L                                                                |
| ICICI Bank, Santati<br>A/c No.: 679005500219<br>IFSC Code: icic0006790    | IFSC Code : icic00                              |                                                    | 1 daductries                                                               |
| IFSC Code . Total                                                         |                                                 | For:                                               | oyal Savitri Industries                                                    |
|                                                                           |                                                 | THE R. P. LEWIS CO., LANSING, MICH. LANSING, MICH. |                                                                            |

#### TREE GUARD BILL

TREES
WERE
PLANTED
OUTSIDE
CAMPUS
WALL

PRESIDENT

Mahatma Gandhi University of

Medical Sciences & Technology
Sitapura, JAIPUR-302 022

TREES PLANTED OUTSIDE CAMPUS WALL

**RESIDENTS AND STAFF WATERING PLANTS** 