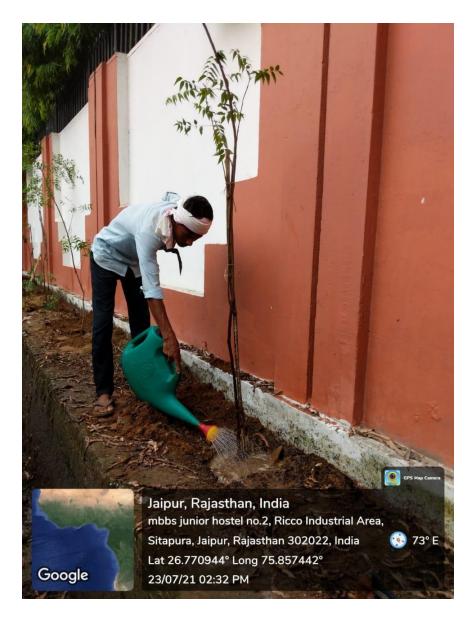

#### TREE GUARD BILL

TREES
WERE
PLANTED
OUTSIDE
CAMPUS
WALL

PRESIDENT

Mahatma Gandhi University of

Medical Sciences & Technology
Sitapura, JAIPUR-302 022

TREES PLANTED OUTSIDE CAMPUS WALL

**RESIDENTS AND STAFF WATERING PLANTS** 