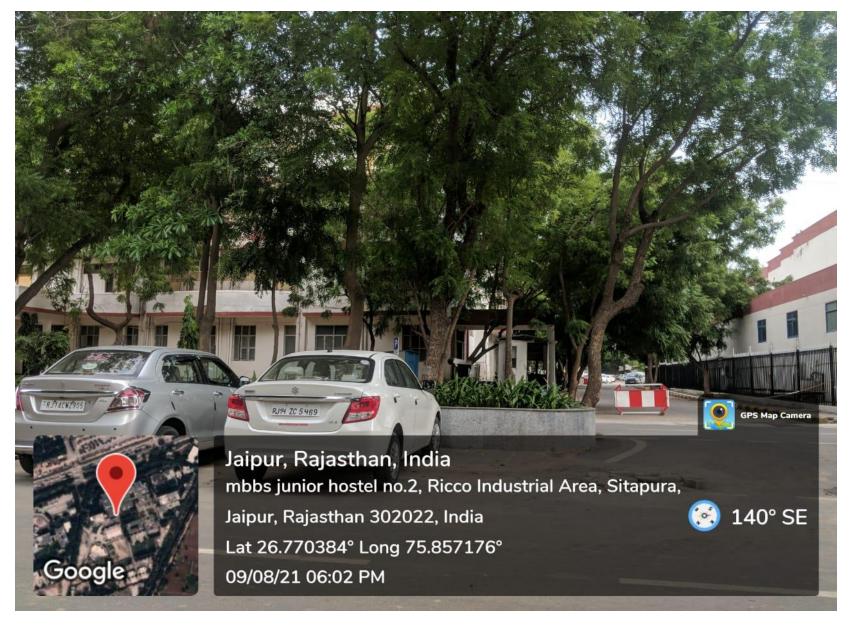

## **DEDICATED PARKING SLOTS FOR DOCTORS**

VEHICLES ARE PARKED UNDER GUARD SUPERVISON AND ARE PROPERLY PARKED IN THE CAMPUS

**DEDICATED PARKING FOR THE FACULTY** 