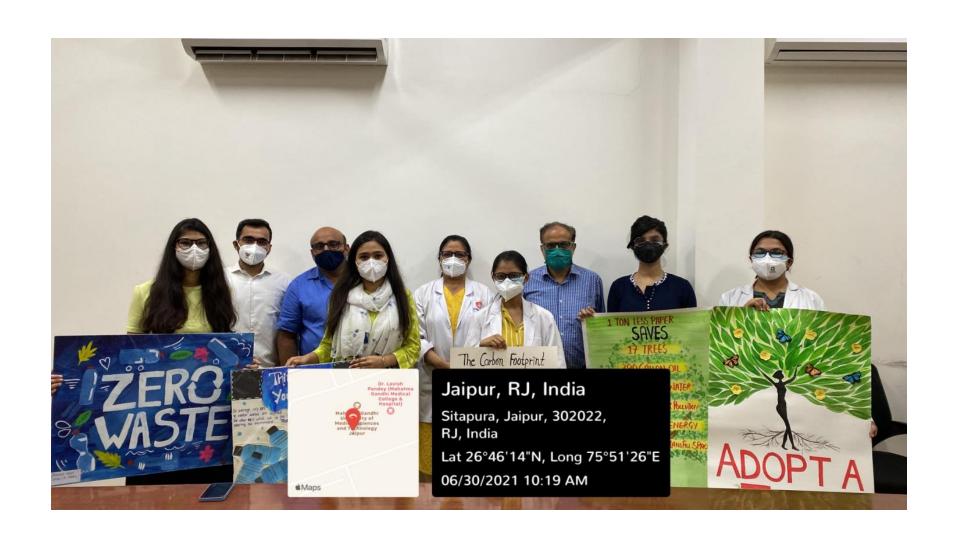

# POSTER RELATED TO CARBON FOOT PRINT

### POSTERS MADE BY STUDENTS ON ENVIRONMENT AWARENESS

#### POSTERS MADE BY STUDENTS ON ENVIRONMENT AWARENESS

POSTERS MADE BY STUDENTS ON ENVIRONMENT AWARENESS