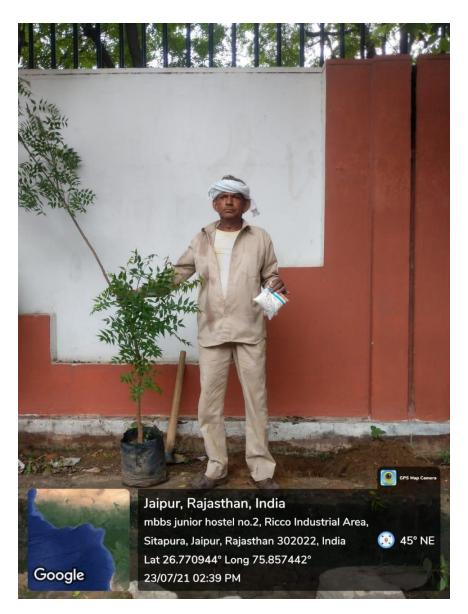

# TREE PLANTATION OUTSIDE THE UNIVERSITY CAMPUS

TREES WERE PLANTED OUTSIDE CAMPUS ALONG WITH TREE GUARDS

# TREES WERE PLANTED OUTSIDE CAMPUS ALONG WITH TREE GUARDS

| Goyal Savita                                                              | i Industric                                     | es .                                               | (M) 76118-65107<br>94140-76371<br>92140-76371<br>yalsavitrind 82@gmail.com |
|---------------------------------------------------------------------------|-------------------------------------------------|----------------------------------------------------|----------------------------------------------------------------------------|
| Office : F-100, Panchsheel Marg, C-Scho                                   | eme, Jaipui<br>e Bandha, Khatipura Road, Jaipui | L-mail go)                                         |                                                                            |
| Name Mahatma County, Ravas ST<br>Name Mahatma County<br>Address Stapus J. | the Consversity                                 | Invoice No 00 8/20                                 |                                                                            |
| Name                                                                      | X Machine State Per                             | Date 23 07 2                                       | neque / Cash / Advance                                                     |
| Address _ hta puna. 4. F                                                  |                                                 | Transport Prch                                     |                                                                            |
|                                                                           |                                                 | GSTIN Self-                                        |                                                                            |
| Ph./Mob.                                                                  | 11071                                           | 0                                                  | State Code: OF                                                             |
| GSTIN 08 A A A J M                                                        | 1810A1ZV                                        | State                                              | State Code: OF Rs. Amount P.                                               |
| Description of                                                            | Goods HSN Code                                  | 0.0                                                | 90,0002 D                                                                  |
|                                                                           |                                                 | IRN'S Each.                                        |                                                                            |
| Tree Grands.                                                              |                                                 |                                                    |                                                                            |
|                                                                           |                                                 |                                                    |                                                                            |
|                                                                           |                                                 |                                                    |                                                                            |
|                                                                           |                                                 |                                                    | 1 . /                                                                      |
|                                                                           |                                                 |                                                    |                                                                            |
|                                                                           |                                                 |                                                    |                                                                            |
|                                                                           |                                                 |                                                    |                                                                            |
|                                                                           |                                                 |                                                    |                                                                            |
| × 1                                                                       |                                                 |                                                    | 7,200 = 10                                                                 |
|                                                                           | 01                                              |                                                    |                                                                            |
|                                                                           | Corre                                           |                                                    | Tax 97,200 = 10                                                            |
| am Na                                                                     |                                                 | Total Amount Before                                | Tun                                                                        |
| E-way Bill No.                                                            | - Jarloen the                                   | cel CGST 9.7                                       | @ 8748 = 0                                                                 |
| Amount in Words C. O.                                                     | 00                                              | 1                                                  | 2748 2 W                                                                   |
| Amount in Words                                                           | mily small                                      | sgst 97                                            | y.@                                                                        |
| Sphin                                                                     | D DANK:                                         | IGST                                               | @ l                                                                        |
| OU                                                                        | K DAINI.                                        | aipur                                              | 1,14,6962 4                                                                |
| ICICI Bank, Sahkar Marg, Ja                                               |                                                 |                                                    | r 114,000 L                                                                |
| ICICI Bank, Santati<br>A/c No.: 679005500219<br>IFSC Code: icic0006790    | IFSC Code : icic00                              |                                                    | 1 daductries                                                               |
| IFSC Code . Total                                                         |                                                 | For:                                               | oyal Savitri Industries                                                    |
|                                                                           |                                                 | THE R. P. LEWIS CO., LANSING, MICH. LANSING, MICH. |                                                                            |

#### TREE GUARD BILL

TREES
WERE
PLANTED
OUTSIDE
CAMPUS
WALL

PRESIDENT

Mahatma Gandhi University of

Medical Sciences & Technology
Sitapura, JAIPUR-302 022

TREES PLANTED OUTSIDE CAMPUS WALL

**RESIDENTS AND STAFF WATERING PLANTS** 

TREES PLANTED OUTSIDE CAMPUS WALL BY NURSING STAFF

TREES PLANTED OUTSIDE CAMPUS WALL

TREES PLANTED OUTSIDE CAMPUS WALL

TREES PLANTED OUTSIDE CAMPUS WALL

TREES PLANTED OUTSIDE CAMPUS WALL BY RESIDENTS

#### TREES PLANTED OUTSIDE CAMPUS WALL