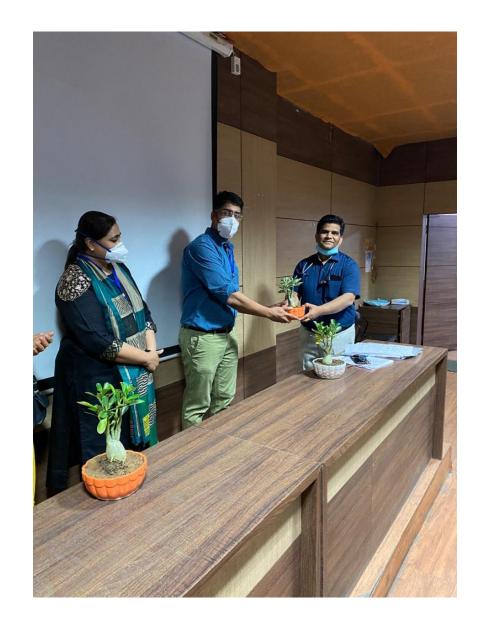

## **GREEN WALL**

GREEN AREA IN THE HOSPITAL

PLANTS BEING GIVEN AS TOKEN OF THANKS FOR CME'S AND WORKSHOPS