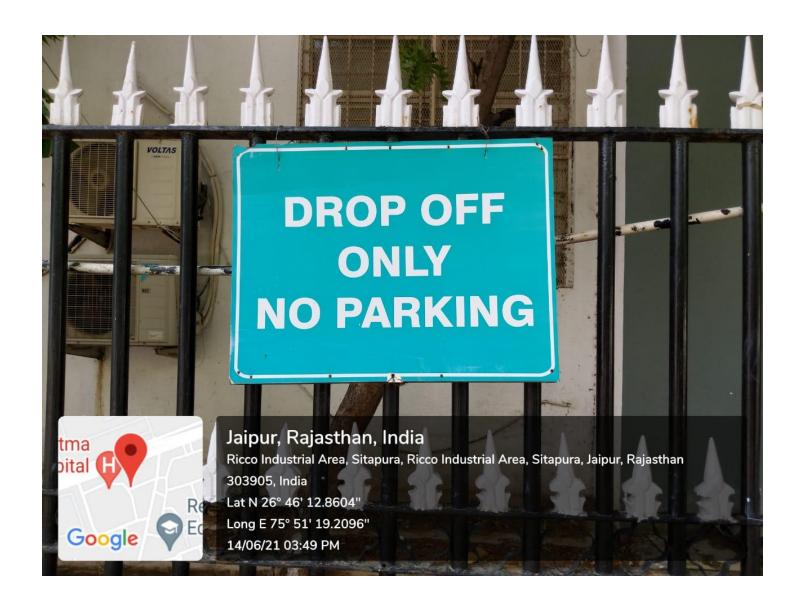

# MAHATMA GANDHI UNIVERSITY MEDICAL SCIENCES & TECHNOLOGY JAIPUR



Geo-tagged photos / videos of the facilities

PRESIDENT

Mahatma Gandhi University of

Medical Sciences & Technology
Sitapura, JAIPUR-302 022



## CRITERIA 7.1.5 GREEN CAMPUS INITIATIVES INCLUDE

- RESTRICTED ENTRY OF AUTOMOBILES
- BATTERY-POWERED VEHICLES
- PEDESTRIAN-FRIENDLY PATHWAYS
- BAN ON THE USE OF PLASTICS
- LANDSCAPING WITH TREES AND PLANTS

PRESIDENT

Mahatma Gandhi University of

Medical Sciences & Technology
Sitapura, JAIPUR-302 022

## RESTRICTED ENTRY OF AUTOMOBILES







**GUARDS STOPPING AND CHECKING THE VEHICLES ENTERING THE CAMPUS** 



## SPEED LIMIT SIGNBOARDS DISPLAYED IN THE CAMPUS



## **DEDICATED PARKING SLOTS FOR DOCTORS**



VEHICLES ARE PARKED UNDER GUARD SUPERVISON AND ARE PROPERLY PARKED IN THE CAMPUS



**DEDICATED PARKING FOR THE FACULTY** 



### WALKWAYS HAVE NO PARKING SIGN BOARDS



**NO PARKING SIGNBOARDS** 

## **BATTERY-POWERED VEHICLES**





## PEDESTRIAN-FRIENDLY PATHWAYS





PATHWAY NEAR SRCC BLOCK



PATHWAY NEAR HOSPITAL



## WALKWAYS IN THE GARDEN

## BAN ON USE OF PLASTICS



#### MAHATMA GANDHI UNIVERSITY MEDICAL SCIENCES & TECHNOLOGY

No./MGUMST/President/2021/4798

January 01, 2021

#### **GREEN CAMPUS INITIATIVE** (Ban on single use plastic)

Most of our plastic ends up in land-fills, oceans and water ways and th