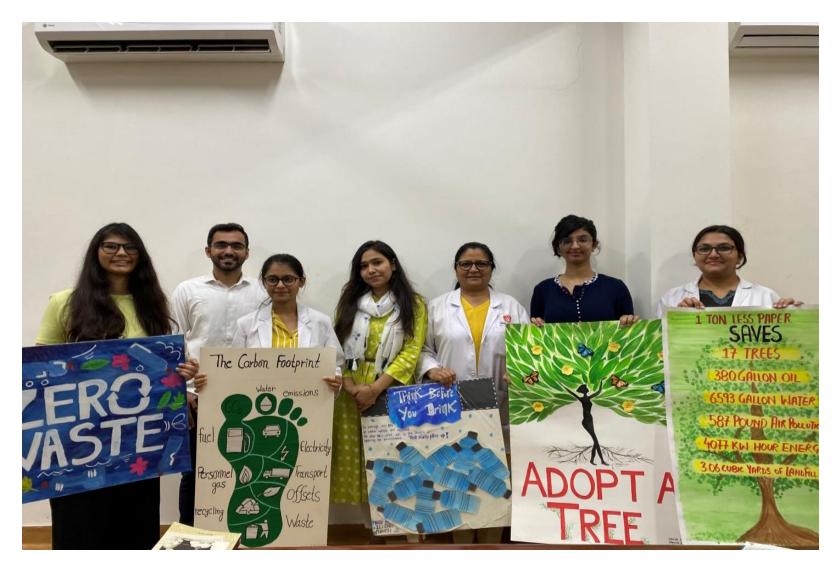

SAY NO TO PLASTIC POSTERS MADE BY STUDENTS

SAY NO TO PLASTIC POSTERS MADE BY STUDENTS

POSTER MADE BY STUDENTS

# POSTER RELATED TO CARBON FOOT PRINT

## **GREEN INITIATIVE POSTER**

## Students being awarded for Poster making on "GREEN CAMPUS INIATIVE"

# BOOKS ON INDIAN COUSTITUTION BEING GIVEN AS REWARD FOR GREEN INITIATIVE

POSTERS MADE BY STUDENTS ON ENVIRONMENT AWARENESS

### POSTERS MADE BY STUDENTS ON ENVIRONMENT AWARENESS

#### POSTERS MADE BY STUDENTS ON ENVIRONMENT AWARENESS

POSTERS MADE BY STUDENTS ON ENVIRONMENT AWARENESS