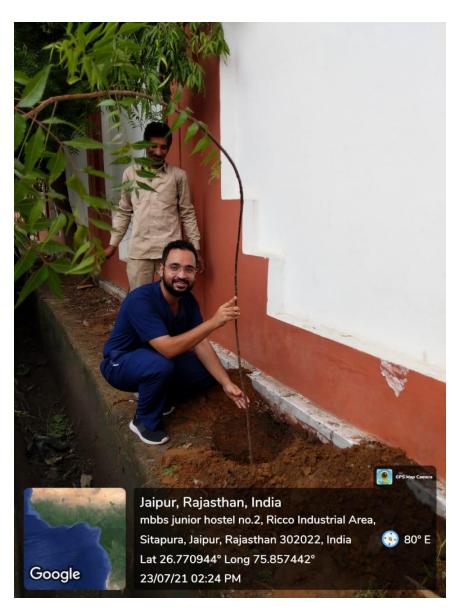

# TREE PLANTATION OUTSIDE THE UNIVERSITY CAMPUS

TREES WERE PLANTED OUTSIDE CAMPUS ALONG WITH TREE GUARDS

# TREES WERE PLANTED OUTSIDE CAMPUS ALONG WITH TREE GUARDS

| Goyal Savita                                                              | i Industric                                     | es .                                               | (M) 76118-65107<br>94140-76371<br>92140-76371<br>yalsavitrind 82@gmail.com |
|---------------------------------------------------------------------------|-------------------------------------------------|----------------------------------------------------|----------------------------------------------------------------------------|
| Office : F-100, Panchsheel Marg, C-Scho                                   | eme, Jaipui<br>e Bandha, Khatipura Road, Jaipui | L-mail go)                                         |                                                                            |
| Name Mahatma County, Ravas ST<br>Name Mahatma County<br>Address Stapus J. | the Consversity                                 | Invoice No 00 8/20                                 |                                                                            |
| Name                                                                      | X Machine State Per                             | Date 23 07 2                                       | neque / Cash / Advance                                                     |
| Address _ hta puna. 4. F                                                  |                                                 | Transport Prch                                     |                                                                            |
|                                                                           |                                                 | GSTIN Self-                                        |                                                                            |
| Ph./Mob.                                                                  | 11071                                           | 0                                                  | State Code: OF                                                             |
| GSTIN 08 A A A J M                                                        | 1810A1ZV                                        | State                                              | State Code: OF Rs. Amount P.                                               |
| Description of                                                            | Goods HSN Code                                  | 0.0                                                | 90,0002 D                                                                  |
|                                                                           |                                                 | IRN'S Each.                                        |                                                                            |
| Tree Grands.                                                              |                                                 |                                                    |                                                                            |
|                                                                           |                                                 |                                                    |                                                                            |
|                                                                           |                                                 |                                                    |                                                                            |
|                                                                           |                                                 |                                                    | 1 . /                                                                      |
|                                                                           |                                                 |                                                    |                                                                            |
|                                                                           |                                                 |                                                    |                                                                            |
|                                                                           |                                                 |                                                    |                                                                            |
|                                                                           |                                                 |                                                    |                                                                            |
| × 1                                                                       |                                                 |                                                    | 7,200 = 10                                                                 |
|                                                                           | 01                                              |                                                    |                                                                            |
|                                                                           | Corre                                           |                                                    | Tax 97,200 = 10                                                            |
| am Na                                                                     |                                                 | Total Amount Before                                | Tun                                                                        |
| E-way Bill No.                                                            | - Jarloen the                                   | cel CGST 9.7                                       | @ 8748 = 0                                                                 |
| Amount in Words C. O.                                                     | 00                                              | 1                                                  | 2748 2 W                                                                   |
| Amount in Words                                                           | mily small                                      | sgst 97                                            | y.@                                                                        |
| Sphin                                                                     | D DANK:                                         | IGST                                               | @ l                                                                        |
| OU                                                                        | K DAINI.                                        | aipur                                              | 1,14,6962 4                                                                |
| ICICI Bank, Sahkar Marg, Ja                                               |                                                 |                                                    | r 114,000 L                                                                |
| ICICI Bank, Santati<br>A/c No.: 679005500219<br>IFSC Code: icic0006790    | IFSC Code : icic00                              |                                                    | 1 daductries                                                               |
| IFSC Code . Total                                                         |                                                 | For:                                               | oyal Savitri Industries                                                    |
|                                                                           |                                                 | THE R. P. LEWIS CO., LANSING, MICH. LANSING, MICH. |                                                                            |

#### TREE GUARD BILL

TREES
WERE
PLANTED
OUTSIDE
CAMPUS
WALL

PRESIDENT

Mahatma Gandhi University of

Medical Sciences & Technology
Sitapura, JAIPUR-302 022

TREES PLANTED OUTSIDE CAMPUS WALL

**RESIDENTS AND STAFF WATERING PLANTS** 