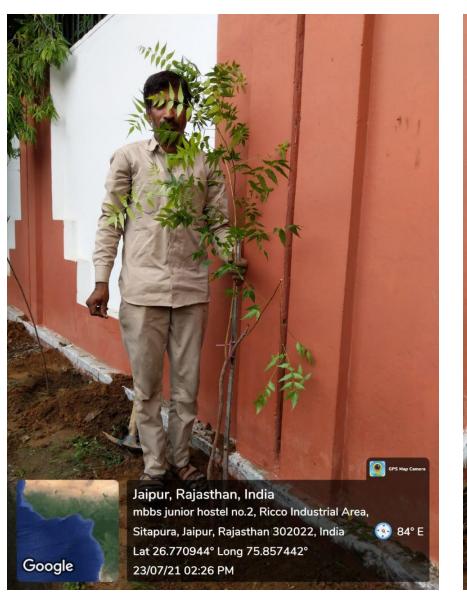

# TREE PLANTATION OUTSIDE THE UNIVERSITY CAMPUS

TREES WERE PLANTED OUTSIDE CAMPUS ALONG WITH TREE GUARDS

# TREES WERE PLANTED OUTSIDE CAMPUS ALONG WITH TREE GUARDS

| Goyal Savita                                                              | i Industric                                     | es .                                               | (M) 76118-65107<br>94140-76371<br>92140-76371<br>yalsavitrind 82@gmail.com |
|---------------------------------------------------------------------------|-------------------------------------------------|----------------------------------------------------|----------------------------------------------------------------------------|
| Office : F-100, Panchsheel Marg, C-Scho                                   | eme, Jaipui<br>e Bandha, Khatipura Road, Jaipui | L-mail go)                                         |                                                                            |
| Name Mahatma County, Ravas ST<br>Name Mahatma County<br>Address Stapus J. | the Consversity                                 | Invoice No 00 8/20                                 |                                                                            |
| Name                                                                      | X Machine State Per                             | Date 23 07 2                                       | neque / Cash / Advance                                                     |
| Address _ hta puna. 4. F                                                  |                                                 | Transport Prch                                     |                                                                            |
|                                                                           |                                                 | GSTIN Self-                                        |                                                                            |
| Ph./Mob.                                                                  | 11071                                           | 0                                                  | State Code: OF                                                             |
| GSTIN 08 A A A J M                                                        | 1810A1ZV                                        | State                                              | State Code: OF Rs. Amount P.                                               |
| Description of                                                            | Goods HSN Code                                  | 0.0                                                | 90,0002 D                                                                  |
|                                                                           |                                                 | IRN'S Each.                                        |                                                                            |
| Tree Grands.                                                              |                                                 |                                                    |                                                                            |
|                                                                           |                                                 |                                                    |                                                                            |
|                                                                           |                                                 |                                                    |                                                                            |
|                                                                           |                                                 |                                                    | 1 . /                                                                      |
|                                                                           |                                                 |                                                    |                                                                            |
|                                                                           |                                                 |                                                    |                                                                            |
|                                                                           |                                                 |                                                    |                                                                            |
|                                                                           |                                                 |                                                    |                                                                            |
| × 1                                                                       |                                                 |                                                    | 7,200 = 10                                                                 |
|                                                                           | 01                                              |                                                    |                                                                            |
|                                                                           | Corre                                           |                                                    | Tax 97,200 = 10                                                            |
| am Na                                                                     |                                                 | Total Amount Before                                | Tun                                                                        |
| E-way Bill No.                                                            | - Jarloen the                                   | cel CGST 9.7                                       | @ 8748 = 0                                                                 |
| Amount in Words C. O.                                                     | 00                                              | 1                                                  | 2748 2 W                                                                   |
| Amount in Words                                                           | mily small                                      | sgst 97                                            | y.@                                                                        |
| Sphin                                                                     | D DANK:                                         | IGST                                               | @ l                                                                        |
| OU                                                                        | K DAINI.                                        | aipur                                              | 1,14,6962 4                                                                |
| ICICI Bank, Sahkar Marg, Ja                                               |                                                 |                                                    | r 114,000 L                                                                |
| ICICI Bank, Santati<br>A/c No.: 679005500219<br>IFSC Code: icic0006790    | IFSC Code : icic00                              |                                                    | 1 daductries                                                               |
| IFSC Code . Total                                                         |                                                 | For:                                               | oyal Savitri Industries                                                    |
|                                                                           |                                                 | THE R. P. LEWIS CO., LANSING, MICH. LANSING, MICH. |                                                                            |

#### TREE GUARD BILL

TREES
WERE
PLANTED
OUTSIDE
CAMPUS
WALL

PRESIDENT

Mahatma Gandhi University of

Medical Sciences & Technology
Sitapura, JAIPUR-302 022

TREES PLANTED OUTSIDE CAMPUS WALL

**RESIDENTS AND STAFF WATERING PLANTS** 

TREES PLANTED OUTSIDE CAMPUS WALL BY NURSING STAFF

TREES PLANTED OUTSIDE CAMPUS WALL

TREES PLANTED OUTSIDE CAMPUS WALL

TREES PLANTED OUTSIDE CAMPUS WALL

TREES PLANTED OUTSIDE CAMPUS WALL BY RESIDENTS

#### TREES PLANTED OUTSIDE CAMPUS WALL