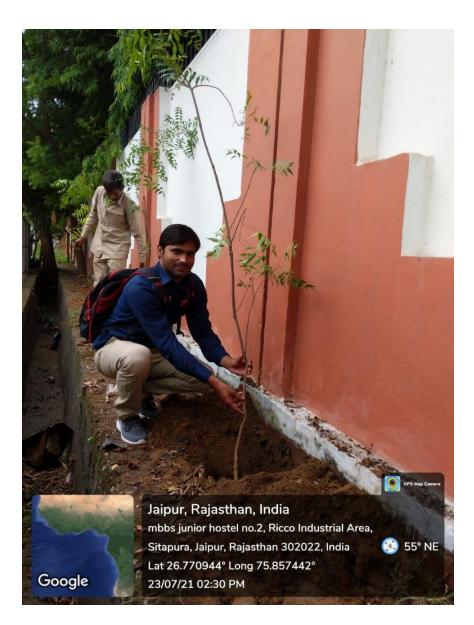

# TREE PLANTATION OUTSIDE THE UNIVERSITY CAMPUS

TREES WERE PLANTED OUTSIDE CAMPUS ALONG WITH TREE GUARDS

# TREES WERE PLANTED OUTSIDE CAMPUS ALONG WITH TREE GUARDS

| Goyal Savita                                                              | i Industric                                     | es .                                               | (M) 76118-65107<br>94140-76371<br>92140-76371<br>yalsavitrind 82@gmail.com |
|---------------------------------------------------------------------------|-------------------------------------------------|----------------------------------------------------|----------------------------------------------------------------------------|
| Office : F-100, Panchsheel Marg, C-Scho                                   | eme, Jaipui<br>e Bandha, Khatipura Road, Jaipui | L-mail go)                                         |                                                                            |
| Name Mahatma County, Ravas ST<br>Name Mahatma County<br>Address Stapus J. | the Consversity                                 | Invoice No 00 8/20                                 |                                                                            |
| Name                                                                      | X Machine State Per                             | Date 23 07 2                                       | neque / Cash / Advance                                                     |
| Address _ hta puna. 4. F                                                  |                                                 | Transport Prch                                     |                                                                            |
|                                                                           |                                                 | GSTIN Self-                                        |                                                                            |
| Ph./Mob.                                                                  | 11071                                           | 0                                                  | State Code: OF                                                             |
| GSTIN 08 A A A J M                                                        | 1810A1ZV                                        | State                                              | State Code: OF Rs. Amount P.                                               |
| Description of                                                            | Goods HSN Code                                  | 0.0                                                | 90,0002 D                                                                  |
|                                                                           |                                                 | IRN'S Each.                                        |                                                                            |
| Tree Grands.                                                              |                                                 |                                                    |                                                                            |
|                                                                           |                                                 |                                                    |                                                                            |
|                                                                           |                                                 |                                                    |                                                                            |
|                                                                           |                                                 |                                                    | 1 . /                                                                      |
|                                                                           |                                                 |                                                    |                                                                            |
|                                                                           |                                                 |                                                    |                                                                            |
|                                                                           |                                                 |                                                    |                                                                            |
|                                                                           |                                                 |                                                    |                                                                            |
| × 1                                                                       |                                                 |                                                    | 7,200 = 10                                                                 |
|                                                                           | 01                                              |                                                    |                                                                            |
|                                                                           | Corre                                           |                                                    | Tax 97,200 = 10                                                            |
| am Na                                                                     |                                                 | Total Amount Before                                | Tun                                                                        |
| E-way Bill No.                                                            | - Jarloen the                                   | cel CGST 9.7                                       | @ 8748 = 0                                                                 |
| Amount in Words C. O.                                                     | 00                                              | 1                                                  | 2748 2 W                                                                   |
| Amount in Words                                                           | mily small                                      | sgst 97                                            | y.@                                                                        |
| Sphin                                                                     | D DANK:                                         | IGST                                               | @ l                                                                        |
| OU                                                                        | K DAINI.                                        | aipur                                              | 1,14,6962 4                                                                |
| ICICI Bank, Sahkar Marg, Ja                                               |                                                 |                                                    | r 114,000 L                                                                |
| ICICI Bank, Santati<br>A/c No.: 679005500219<br>IFSC Code: icic0006790    | IFSC Code : icic00                              |                                                    | 1 daductries                                                               |
| IFSC Code . Total                                                         |                                                 | For:                                               | oyal Savitri Industries                                                    |
|                                                                           |                                                 | THE R. P. LEWIS CO., LANSING, MICH. LANSING, MICH. |                                                                            |

#### TREE GUARD BILL

TREES
WERE
PLANTED
OUTSIDE
CAMPUS
WALL

PRESIDENT

Mahatma Gandhi University of

Medical Sciences & Technology
Sitapura, JAIPUR-302 022

TREES PLANTED OUTSIDE CAMPUS WALL

**RESIDENTS AND STAFF WATERING PLANTS** 

TREES PLANTED OUTSIDE CAMPUS WALL BY NURSING STAFF

TREES PLANTED OUTSIDE CAMPUS WALL

TREES PLANTED OUTSIDE CAMPUS WALL

TREES PLANTED OUTSIDE CAMPUS WALL

TREES PLANTED OUTSIDE CAMPUS WALL BY RESIDENTS

#### TREES PLANTED OUTSIDE CAMPUS WALL