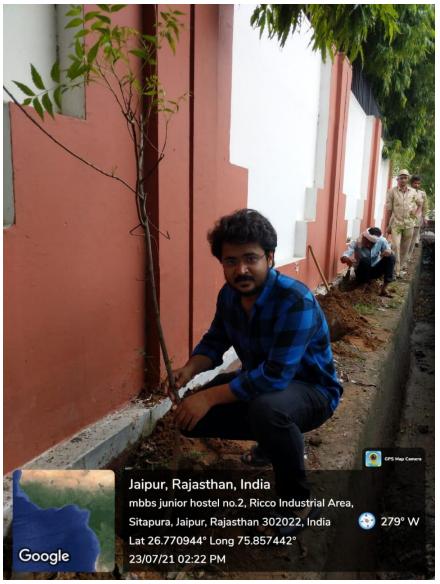

# TREE PLANTATION OUTSIDE THE UNIVERSITY CAMPUS

TREES WERE PLANTED OUTSIDE CAMPUS ALONG WITH TREE GUARDS

# TREES WERE PLANTED OUTSIDE CAMPUS ALONG WITH TREE GUARDS

| Goyal Savita                                                              | i Industric                                     | es .                                               | (M) 76118-65107<br>94140-76371<br>92140-76371<br>yalsavitrind 82@gmail.com |
|---------------------------------------------------------------------------|-------------------------------------------------|----------------------------------------------------|----------------------------------------------------------------------------|
| Office : F-100, Panchsheel Marg, C-Scho                                   | eme, Jaipui<br>e Bandha, Khatipura Road, Jaipui | L-mail go)                                         |                                                                            |
| Name Mahatma County, Ravas ST<br>Name Mahatma County<br>Address Stapus J. | the Consversity                                 | Invoice No 00 8/20                                 |                                                                            |
| Name                                                                      | X Machine State Per                             | Date 23 07 2                                       | neque / Cash / Advance                                                     |
| Address _ hta puna. 4. F                                                  |                                                 | Transport Prch                                     |                                                                            |
|                                                                           |                                                 | GSTIN Self-                                        |                                                                            |
| Ph./Mob.                                                                  | 11071                                           | 0                                                  | State Code: OF                                                             |
| GSTIN 08 A A A J M                                                        | 1810A1ZV                                        | State                                              | State Code: OF Rs. Amount P.                                               |
| Description of                                                            | Goods HSN Code                                  | 0.0                                                | 90,0002 D                                                                  |
|                                                                           |                                                 | IRN'S Each.                                        |                                                                            |
| Tree Grands.                                                              |                                                 |                                                    |                                                                            |
|                                                                           |                                                 |                                                    |                                                                            |
|                                                                           |                                                 |                                                    |                                                                            |
|                                                                           |                                                 |                                                    | 1 . /                                                                      |
|                                                                           |                                                 |                                                    |                                                                            |
|                                                                           |                                                 |                                                    |                                                                            |
|                                                                           |                                                 |                                                    |                                                                            |
|                                                                           |                                                 |                                                    |                                                                            |
| × 1                                                                       |                                                 |                                                    | 7,200 = 10                                                                 |
|                                                                           | 01                                              |                                                    |                                                                            |
|                                                                           | Corre                                           |                                                    | Tax 97,200 = 10                                                            |
| am Na                                                                     |                                                 | Total Amount Before                                | Tun                                                                        |
| E-way Bill No.                                                            | - Jarloen the                                   | cel CGST 9.7                                       | @ 8748 = 0                                                                 |
| Amount in Words C. O.                                                     | 00                                              | 1                                                  | 2748 2 W                                                                   |
| Amount in Words                                                           | mily small                                      | sgst 97                                            | y.@                                                                        |
| Sphin                                                                     | D DANK:                                         | IGST                                               | @ l                                                                        |
| OU                                                                        | K DAINI.                                        | aipur                                              | 1,14,6962 4                                                                |
| ICICI Bank, Sahkar Marg, Ja                                               |                                                 |                                                    | r 114,000 L                                                                |
| ICICI Bank, Santati<br>A/c No.: 679005500219<br>IFSC Code: icic0006790    | IFSC Code : icic00                              |                                                    | 1 daductries                                                               |
| IFSC Code . Total                                                         |                                                 | For:                                               | oyal Savitri Industries                                                    |
|                                                                           |                                                 | THE R. P. LEWIS CO., LANSING, MICH. LANSING, MICH. |                                                                            |

#### TREE GUARD BILL

TREES
WERE
PLANTED
OUTSIDE
CAMPUS
WALL

PRESIDENT

Mahatma Gandhi University of

Medical Sciences & Technology
Sitapura, JAIPUR-302 022

TREES PLANTED OUTSIDE CAMPUS WALL

**RESIDENTS AND STAFF WATERING PLANTS** 